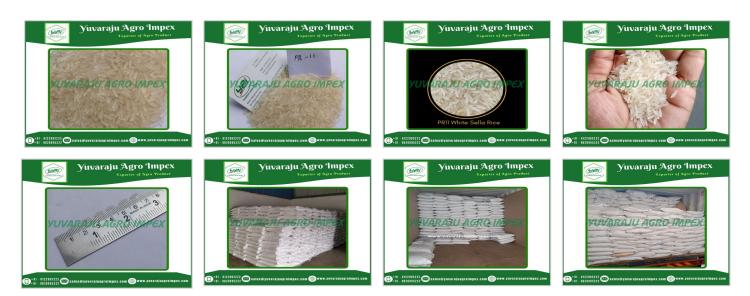

#### **Product Photo Gallery**

Packaging Details: Packing In PP bag Or Non-Woven Bag 5 kg,10 kg ,20 kg,25 kg,50 kg Or As per customer Wish Delivery Time: 5-7 Days