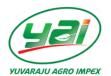

## **About:**

Vadi Matta rice, also known as Kerala Matta rice or Palakkadan Matta rice, is a traditional variety indigenous to the Palakkad district of Kerala, India. Renowned for its distinctive reddish-brown hue and robust, earthy flavor, this rice is a staple in South Indian cuisine.

The grains are medium to long in length, with a reddish-brown color due to the retention of the bran layer. Upon cooking, Vadi Matta rice offers a firm, chewy texture, making it ideal for dishes that require the rice to hold its shape.