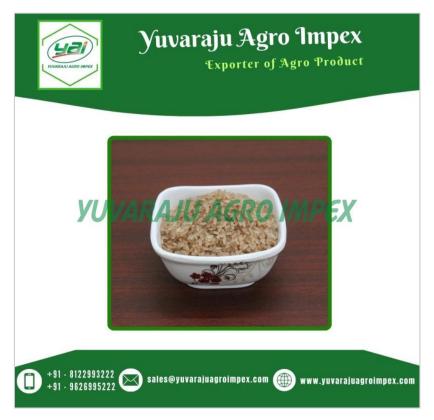

## **About:**

Vadi Matta rice, also known as Kerala Matta rice or Palakkadan Matta rice, is a traditional variety indigenous to the Palakkad district of Kerala, India. Renowned for its distinctive reddish-brown hue and robust, earthy flavor, this rice is a staple in South Indian cuisine.

The grains are medium to long in length, with a reddish-brown color due to the retention of the bran layer. Upon cooking, Vadi Matta rice offers a firm, chewy texture, making it ideal for dishes that require the rice to hold its shape.