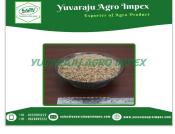

## **About:**

Vadi Matta rice, also known as Kerala Matta rice or Palakkadan Matta rice, is a traditional variety indigenous to the Palakkad district of Kerala, India. Renowned for its distinctive reddish-brown hue and robust, earthy flavor, this rice is a staple in South Indian cuisine.

The grains are medium to long in length, with a reddish-brown color due to the retention of the bran layer. Upon cooking, Vadi Matta rice offers a firm, chewy texture, making it ideal for dishes that require the rice to hold its shape.

# **Specification:**

| Item              | Value             |
|-------------------|-------------------|
| Туре              | Rice              |
| Texture           | Hard              |
| Kind              | Red Matt Rice     |
| Variety           | Long short Grains |
| Style             | Dried             |
| Drying Process    | AD                |
| Cultivation Type  | Common            |
| Color             | Red/ Brown Rice   |
| Broken Ratio (%)  | 2%                |
| Max. Moisture (%) | 14%               |
|                   |                   |