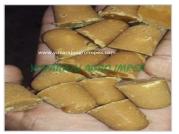

#### **Product Photo Gallery**

Packaging Details: As per Customer Request/ (0.5Kg/1Kg/2kg/5Kg/7Kg/10Kg)

Delivery Time: 7 to 10 Days

#### **About:**

Sugarcane jaggery Cubes is known for its rich, caramel-like flavor and distinctive taste. It has a deep, earthy sweetness with hints of molasses, making it a popular choice for adding flavor and sweetness to various culinary preparations.