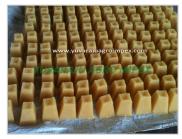

#### **Product Photo Gallery**

Packaging Details: As per Customer Request/ (0.5Kg/1Kg/2kg/5Kg/7Kg/10Kg)

Delivery Time: 7 to 10 Days

#### **About:**

Sugarcane jaggery Cubes is known for its rich, caramel-like flavor and distinctive taste. It has a deep, earthy sweetness with hints of molasses, making it a popular choice for adding flavor and sweetness to various culinary preparations.