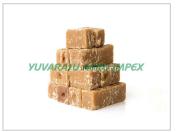

#### **Product Photo Gallery**

Packaging Details: As per Customer Request/ (0.5Kg/1Kg/2kg/5Kg/7Kg/10Kg)

Delivery Time: 7 to 10 Days

#### **About:**

Sugarcane jaggery Cubes is known for its rich, caramel-like flavor and distinctive taste. It has a deep, earthy sweetness with hints of molasses, making it a popular choice for adding flavor and sweetness to various culinary preparations.