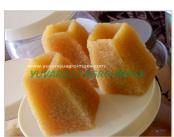

#### **Product Photo Gallery**

Packaging Details: As per Customer Request/ (0.5Kg/1Kg/2kg/5Kg/7Kg/10Kg)

Delivery Time: 7 to 10 Days

#### **About:**

Sugarcane jaggery Cubes is known for its rich, caramel-like flavor and distinctive taste. It has a deep, earthy sweetness with hints of molasses, making it a popular choice for adding flavor and sweetness to various culinary preparations.