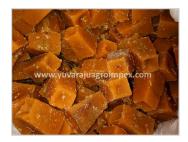

#### **Product Photo Gallery**

Packaging Details: As per Customer Request/ (0.5Kg/1Kg/2kg/5Kg/7Kg/10Kg)

Delivery Time: 7 to 10 Days

#### **About:**

Sugarcane jaggery Cubes is known for its rich, caramel-like flavor and distinctive taste. It has a deep, earthy sweetness with hints of molasses, making it a popular choice for adding flavor and sweetness to various culinary preparations.

Each cube is a bite-sized piece of energy and natural sweetness. Our jaggery cubes are free from additives and artificial preservatives, ensuring you enjoy the pure essence of jaggery as nature intended. They can be used in various culinary creations, from sweet dishes to beverages, adding a delightful touch of natural sweetness.