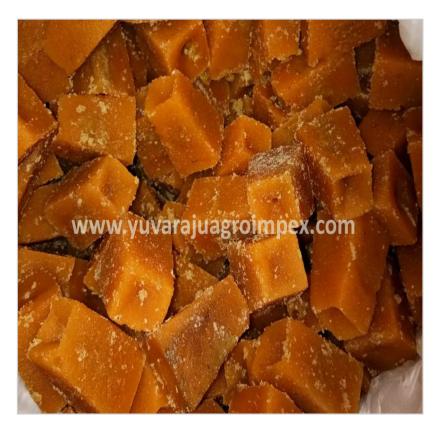

#### **Product Photo Gallery**

Packaging Details: As per Customer Request/ (0.5Kg/1Kg/2kg/5Kg/7Kg/10Kg)

Delivery Time: 7 to 10 Days

#### **About:**

Sugarcane jaggery Cubes is known for its rich, caramel-like flavor and distinctive taste. It has a deep, earthy sweetness with hints of molasses, making it a popular choice for adding flavor and sweetness to various culinary preparations.

Each cube is a bite-sized piece of energy and natural sweetness. Our jaggery cubes are free from additives and artificial preservatives, ensuring you enjoy the pure essence of jaggery as nature intended. They can be used in various culinary creations, from sweet dishes to beverages, adding a delightful touch of natural sweetness.