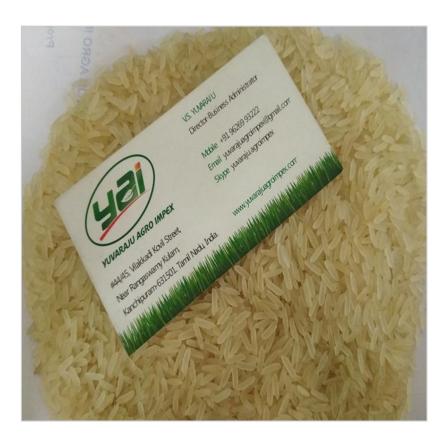

## **Product Photo Gallery**

## **Product Description**

White rice is milled rice that has had its husk, bran, and germ removed. This alters the flavor, texture and appearance of the rice and helps prevent spoilage and extend its storage life. The bran in brown rice contains significant dietary fiber and the germ contains many vitamins and minerals