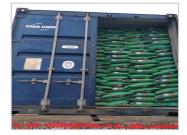

## Packaging, Shipping & Delivery

Packaging Details: 20 kg or 25 kg or 50 kg PP Bag

Delivery Time: 7 Days

Product Packing: 20 kg or 25 kg or 50 kg PP Bag

Loading Port: Chennai