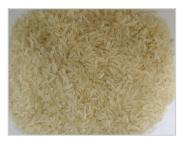

## **Product Photo Gallery**

## **Product Description**

White rice is milled rice that has had its husk, bran, and germ removed. This alters the flavor, texture and appearance of the rice and helps prevent spoilage and extend its storage life. The bran in brown rice contains significant dietary fiber and the germ contains many vitamins and minerals