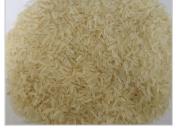

## **Product Photo Gallery**

## **Product Description**

White rice is milled rice that has had its husk, bran, and germ removed. This alters the flavor, texture and appearance of the rice and helps prevent spoilage and extend its storage life. The bran in brown rice contains significant dietary fiber and the germ contains many vitamins and minerals