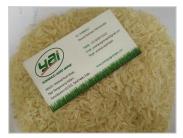

## **Product Photo Gallery**

## **Product Description**

White rice is milled rice that has had its husk, bran, and germ removed. This alters the flavor, texture and appearance of the rice and helps prevent spoilage and extend its storage life. The bran in brown rice contains significant dietary fiber and the germ contains many vitamins and minerals