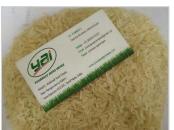

## **Product Photo Gallery**

## **Product Description**

White rice is milled rice that has had its husk, bran, and germ removed. This alters the flavor, texture and appearance of the rice and helps prevent spoilage and extend its storage life. The bran in brown rice contains significant dietary fiber and the germ contains many vitamins and minerals