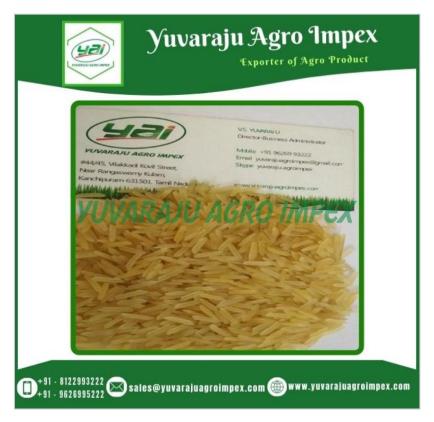

#### **Product Photo Gallery**

Packaging Details: 5kg , 10kg, 18kg, 20kg ,25kg ,50kg PP Bags or Non Woven Bags

Delivery Time: 7 to 10 Days

Golden Sella Basmati rice is a parboiled rice, meaning that the rice is partially boiled in the husk before being processed, which helps to retain the nutrients in the grain. The parboiling process also makes the rice easier to cook, reduces cooking time, and prevents the grains from breaking during cooking.

# **Specification:**

| Item             | Value           |
|------------------|-----------------|
| Туре             | Rice            |
| Texture          | Soft            |
| Kind             | Basmati Rice    |
| Variety          | Long-Grain Rice |
| Style            | Dried           |
| Drying Process   | AD              |
| Cultivation Type | Common          |

| Color             | Golden                         |
|-------------------|--------------------------------|
| Broken Ratio (%)  | 2%                             |
| Max. Moisture (%) | 14%                            |
| Admixture (%)     | 2%                             |
| Crop Year         | Recent                         |
| Place of Origin   | India                          |
|                   | Haryana                        |
| Brand Name        | YAI or Customer Wish           |
| Model Number      | GSBR-002                       |
| Quality           | Premium Product                |
| Туре              | Long grain                     |
| Product Type      | Basmati                        |
| Whatsapp          | +91 9626993222, +91 8122993222 |
| Form              | Solid                          |
| Shape             | Long Shape                     |