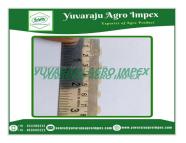

#### **About:**

Basmati is a variety of long, slender-grained aromatic rice which is traditionally from the Indian subcontinent. As of 2018-19, India exported to 65% of the overseas basmati rice market, while Pakistan accounted for the remainder. Many countries use domestically grown basmati rice crops however, basmati is geographically exclusive to certain districts of India and Pakistan. According to the Indian Government agency APEDA, a rice variety is eligible to be notified as Basmati if it has a minimum average precooked milled rice length of 6.61 mm and average precooked milled rice breadth of up to 2 mm, among other parameters.