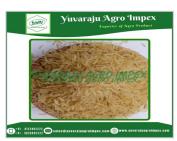

#### **About:**

Basmati is a variety of long, slender-grained aromatic rice which is traditionally from the Indian subcontinent. As of 2018-19, India exported to 65% of the overseas basmati rice market, while Pakistan accounted for the remainder. Many countries use domestically grown basmati rice crops however, basmati is geographically exclusive to certain districts of India and Pakistan. According to the Indian Government agency APEDA, a rice variety is eligible to be notified as Basmati if it has a minimum average precooked milled rice length of 6.61 mm and average precooked milled rice breadth of up to 2 mm, among other parameters.

Golden Sella Basmati rice is a parboiled rice, meaning that the rice is partially boiled in the husk before being processed, which helps to retain the nutrients in the grain. The parboiling process also makes the rice easier to cook, reduces cooking time, and prevents the grains from breaking during cooking.