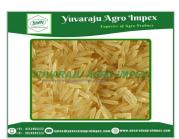

#### **Product Photo Gallery**

Packaging Details: 5kg , 10kg, 18kg, 20kg ,25kg ,50kg PP Bags or Non Woven Bags Delivery Time: 7 to 10 Days

## **About:**

We specialize in providing high quality 1121 Golden Sella Rice which is one of the best Indian Rice and is 100% adulteration free. Completely hygienic, our 1121 Golden Sella Rice has a unique taste and aroma of its own. Our 1121 Golden Sella Rice has high nutritional value and is long in appearance. 1121 Golden Sella Basmati Rice. Each grain is carefully aged to perfection, allowing it to develop a distinctive golden hue, long length, and enchanting aroma.

1121 Golden Sella Basmati Rice. This exceptional variety undergoes a meticulous parboiling process, preserving its nutritional value while enhancing its cooking qualities. 1121 Golden Sella Basmati Rice. With its elongated grains and fluffy texture, it effortlessly elevates any meal into a memorable culinary experience. 1121 Golden Sella Basmati Rice. Its distinct fragrance, reminiscent of the Himalayan foothills, will transport your senses to a realm of gastronomic pleasure.