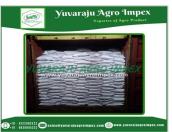

Payment Terms: T/T (30 % Advance Rest 70 % Scan

copy of BL)

Product Type: Grain

Style: Dried

**Size:** 8.35 mm

Grade: A

**Certification: APEDA** 

Weight: 5kg, 10kg, 18kg, 20kg, 25kg, 50kg PP Bags

or Non Woven Bags

Place Origin: India

Brand Name: YAI (Or) Customer Wish

Model Number: GSBR -001

Color: Golden

## Packing:

1 5kg, 10kg, 18kg, 20kg, 25kg, 50kg PP Bags or Non Woven Bags

2 As per Customer Wish