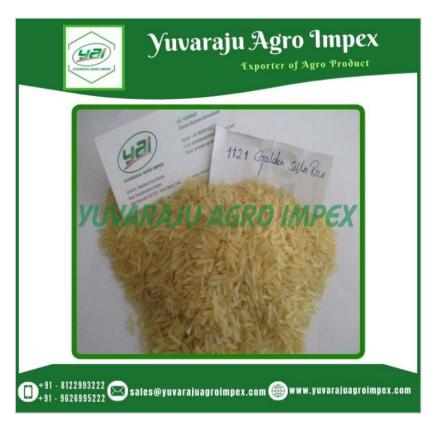

# High Quality Hot Selling of 1121 Golden Yellow Long Grain Basmati Rice Exporters & Suppliers from India

FOB Price: Pricing on Request

Min.Order Quantity: 24 Metric Ton

Supply Ability: 48 Metric Ton

Port of Loading: Mundra

## **About:**

We specialize in providing high quality 1121 Golden Sella Rice which is one of the best Indian Rice and is 100% adulteration free. Completely hygienic, our 1121 Golden Sella Rice has a unique taste and aroma of its own. Our 1121 Golden Sella Rice has high nutritional value and is long in appearance. 1121 Golden Sella Basmati Rice. Each grain is carefully aged to perfection, allowing it to develop a distinctive golden hue, long length, and enchanting aroma.

1121 Golden Sella Basmati Rice. This exceptional variety undergoes a meticulous parboiling process, preserving its nutritional value while enhancing its cooking qualities. 1121 Golden Sella Basmati Rice. With its elongated grains and fluffy texture, it effortlessly elevates any meal into a memorable culinary experience. 1121 Golden Sella Basmati Rice. Its distinct fragrance, reminiscent of the Himalayan foothills, will transport your senses to a realm of gastronomic pleasure.

1121 Golden Sella Basmati Rice. Its parboiled nature reduces cooking time, allowing you to prepare delectable meals quickly without compromising on taste or quality. 1121 Golden Sella Basmati Rice. Renowned for its consistent quality, impeccable taste, and exceptional grain elongation, it is the preferred choice of discerning chefs and rice connoisseurs worldwide.