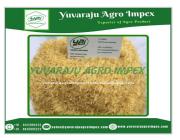

# High Quality Hot Selling of 1121 Golden Yellow Long Grain Basmati Rice Exporters & Suppliers from India

FOB Price: Pricing on Request

Min.Order Quantity: 24 Metric Ton

Supply Ability: 48 Metric Ton

Port of Loading: Mundra

## **About:**

We specialize in providing high quality 1121 Golden Sella Rice which is one of the best Indian Rice and is 100% adulteration free. Completely hygienic, our 1121 Golden Sella Rice has a unique taste and aroma of its own. Our 1121 Golden Sella Rice has high nutritional value and is long in appearance. 1121 Golden Sella Basmati Rice. Each grain is carefully aged to perfection, allowing it to develop a distinctive golden hue, long length, and enchanting aroma.

1121 Golden Sella Basmati Rice. This exceptional variety undergoes a meticulous parboiling process, preserving its nutritional value while enhancing its cooking qualities. 1121 Golden Sella Basmati Rice. With its elongated grains and fluffy texture, it effortlessly elevates any meal into a memorable culinary experience. 1121 Golden Sella Basmati Rice. Its distinct fragrance, reminiscent of the Himalayan foothills, will transport your senses to a realm of gastronomic pleasure.