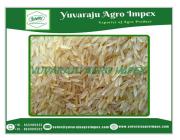

#### **Product Photo Gallery**

Packaging Details: 5kg , 10kg, 18kg, 20kg ,25kg ,50kg PP Bags or Non Woven Bags Delivery Time: 7 to 10 Days

## **About:**

We specialize in providing high quality 1121 Golden Sella Rice which is one of the best Indian Rice and is 100% adulteration free. Completely hygienic, our 1121 Golden Sella Rice has a unique taste and aroma of its own. Our 1121 Golden Sella Rice has high nutritional value and is long in appearance. 1121 Golden Sella Basmati Rice. Each grain is carefully aged to perfection, allowing it to develop a distinctive golden hue, long length, and enchanting aroma.

1121 Golden Sella Basmati Rice. This exceptional variety undergoes a meticulous parboiling process, preserving its nutritional value while enhancing its cooking qualities. 1121 Golden Sella Basmati Rice. With its elongated grains and fluffy texture, it effortlessly elevates any meal into a memorable culinary experience. 1121 Golden Sella Basmati Rice. Its distinct fragrance, reminiscent of the Himalayan foothills, will transport your senses to a realm of gastronomic pleasure.