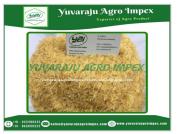

#### **Product Photo Gallery**

Packaging Details: 5kg , 10kg, 18kg, 20kg ,25kg ,50kg PP Bags or Non Woven Bags Delivery Time: 7 to 10 Days

## **About:**

We specialize in providing high quality 1121 Golden Sella Rice which is one of the best Indian Rice and is 100% adulteration free. Completely hygienic, our 1121 Golden Sella Rice has a unique taste and aroma of its own. Our 1121 Golden Sella Rice has high nutritional value and is long in appearance. 1121 Golden Sella Basmati Rice. Each grain is carefully aged to perfection, allowing it to develop a distinctive golden hue, long length, and enchanting aroma.

1121 Golden Sella Basmati Rice. This exceptional variety undergoes a meticulous parboiling process, preserving its nutritional value while enhancing its cooking qualities. 1121 Golden Sella Basmati Rice. With its elongated grains and fluffy texture, it effortlessly elevates any meal into a memorable culinary experience. 1121 Golden Sella Basmati Rice. Its distinct fragrance, reminiscent of the Himalayan foothills, will transport your senses to a realm of gastronomic pleasure.