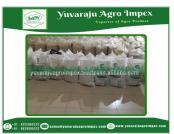

Weight: 5kg, 10kg, 18kg, 20kg, 25kg, 50kg PP Bags

or Non Woven Bags

Place Origin: India

Brand Name: YAI (Or) Customer Wish

Model Number: GSBR -001

Color: Golden

#### **Product Photo Gallery**

Packaging Details: 5kg , 10kg, 18kg, 20kg ,25kg ,50kg PP Bags or Non Woven Bags Delivery Time: 7 to 10 Days

## Packing:

1 5kg, 10kg, 18kg, 20kg, 25kg, 50kg PP Bags or Non Woven Bags

2 As per Customer Wish