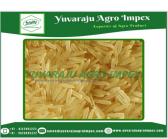

# one of the best main Ingredient of 1121 Golden Sella Rice for Biriyani Exports to Netherlands / Portugal from India

FOB Price: Pricing on Request

Min.Order Quantity: 24 Metric Ton

Supply Ability: 48 Metric Ton

## **About:**

We specialize in providing high quality 1121 Golden Sella Rice which is one of the best Indian Rice and is 100% adulteration free. Completely hygienic, our 1121 Golden Sella Rice has a unique taste and aroma of its own. Our 1121 Golden Sella Rice has high nutritional value and is long in appearance. 1121 Golden Sella Basmati Rice. Each grain is carefully aged to perfection, allowing it to develop a distinctive golden hue, long length, and enchanting aroma.

1121 Golden Sella Basmati Rice. This exceptional variety undergoes a meticulous parboiling process, preserving its nutritional value while enhancing its cooking qualities. 1121 Golden Sella Basmati Rice. With its elongated grains and fluffy texture, it effortlessly elevates any meal into a memorable culinary experience. 1121 Golden Sella Basmati Rice. Its distinct fragrance, reminiscent of the Himalayan foothills, will transport your senses to a realm of gastronomic pleasure.