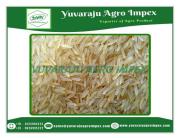

# one of the best main Ingredient of 1121 Golden Sella Rice for Biriyani Exports to Netherlands / Portugal from India

FOB Price: Pricing on Request

Min.Order Quantity: 24 Metric Ton

Supply Ability: 48 Metric Ton

## **About:**

We specialize in providing high quality 1121 Golden Sella Rice which is one of the best Indian Rice and is 100% adulteration free. Completely hygienic, our 1121 Golden Sella Rice has a unique taste and aroma of its own. Our 1121 Golden Sella Rice has high nutritional value and is long in appearance. 1121 Golden Sella Basmati Rice. Each grain is carefully aged to perfection, allowing it to develop a distinctive golden hue, long length, and enchanting aroma.

1121 Golden Sella Basmati Rice. This exceptional variety undergoes a meticulous parboiling process, preserving its nutritional value while enhancing its cooking qualities. 1121 Golden Sella Basmati Rice. With its elongated grains and fluffy texture, it effortlessly elevates any meal into a memorable culinary experience. 1121 Golden Sella Basmati Rice. Its distinct fragrance, reminiscent of the Himalayan foothills, will transport your senses to a realm of gastronomic pleasure.