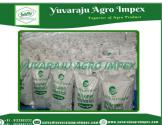

Weight: 5kg, 10kg, 18kg, 20kg, 25kg, 50kg PP Bags

or Non Woven Bags

Place Origin: India

Brand Name: YAI (Or) Customer Wish

Model Number: GSBR -001

Color: Golden

#### **Product Photo Gallery**

Packaging Details: 5kg , 10kg, 18kg, 20kg ,25kg ,50kg PP Bags or Non Woven Bags Delivery Time: 7 to 10 Days

## Packing:

1 5kg, 10kg, 18kg, 20kg, 25kg, 50kg PP Bags or Non Woven Bags

2 As per Customer Wish