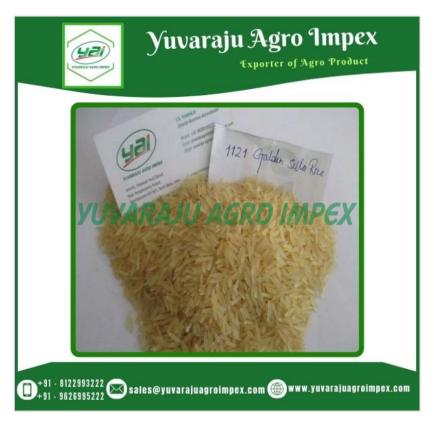

# one of the best main Ingredient of 1121 Golden Sella Rice for Biriyani Exports to Netherlands / Portugal from India

FOB Price: Pricing on Request

Min.Order Quantity: 24 Metric Ton

Supply Ability: 48 Metric Ton

## **About:**

We specialize in providing high quality 1121 Golden Sella Rice which is one of the best Indian Rice and is 100% adulteration free. Completely hygienic, our 1121 Golden Sella Rice has a unique taste and aroma of its own. Our 1121 Golden Sella Rice has high nutritional value and is long in appearance. 1121 Golden Sella Basmati Rice. Each grain is carefully aged to perfection, allowing it to develop a distinctive golden hue, long length, and enchanting aroma.

1121 Golden Sella Basmati Rice. This exceptional variety undergoes a meticulous parboiling process, preserving its nutritional value while enhancing its cooking qualities. 1121 Golden Sella Basmati Rice. With its elongated grains and fluffy texture, it effortlessly elevates any meal into a memorable culinary experience. 1121 Golden Sella Basmati Rice. Its distinct fragrance, reminiscent of the Himalayan foothills, will transport your senses to a realm of gastronomic pleasure.