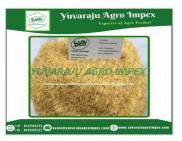

#### **About:**

We specialize in providing high quality 1121 Golden Sella Rice which is one of the best Indian Rice and is 100% adulteration free. Completely hygienic, our 1121 Golden Sella Rice has a unique taste and aroma of its own. Our 1121 Golden Sella Rice has high nutritional value and is long in appearance. 1121 Golden Sella Basmati Rice. Each grain is carefully aged to perfection, allowing it to develop a distinctive golden hue, long length, and enchanting aroma.

1121 Golden Sella Basmati Rice. This exceptional variety undergoes a meticulous parboiling process, preserving its nutritional value while enhancing its cooking qualities. 1121 Golden Sella Basmati Rice. With its elongated grains and fluffy texture, it effortlessly elevates any meal into a memorable culinary experience. 1121 Golden Sella Basmati Rice. Its distinct fragrance, reminiscent of the Himalayan foothills, will transport your senses to a realm of gastronomic pleasure.

1121 Golden Sella Basmati Rice. Its parboiled nature reduces cooking time, allowing you to prepare delectable meals quickly without compromising on taste or quality. 1121 Golden Sella Basmati Rice. Renowned for its consistent quality, impeccable taste, and exceptional grain elongation, it is the preferred choice of discerning chefs and rice connoisseurs worldwide.