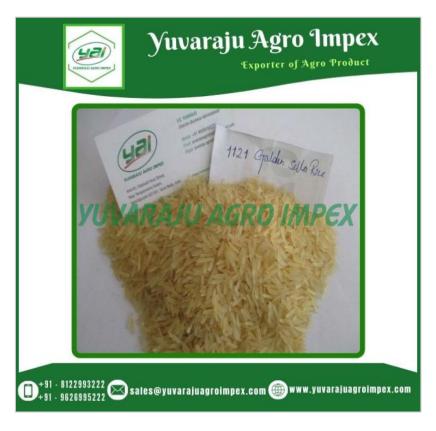

#### **Product Photo Gallery**

Packaging Details: 5kg , 10kg, 18kg, 20kg ,25kg ,50kg PP Bags or Non Woven Bags Delivery Time: 7 to 10 Days

#### **About:**

We specialize in providing high quality 1121 Golden Sella Rice which is one of the best Indian Rice and is 100% adulteration free. Completely hygienic, our 1121 Golden Sella Rice has a unique taste and aroma of its own. Our 1121 Golden Sella Rice has high nutritional value and is long in appearance. 1121 Golden Sella Basmati Rice. Each grain is carefully aged to perfection, allowing it to develop a distinctive golden hue, long length, and enchanting aroma.

1121 Golden Sella Basmati Rice. This exceptional variety undergoes a meticulous parboiling process, preserving its nutritional value while enhancing its cooking qualities. 1121 Golden Sella Basmati Rice. With its elongated grains and fluffy texture, it effortlessly elevates any meal into a memorable culinary experience. 1121 Golden Sella Basmati Rice. Its distinct fragrance, reminiscent of the Himalayan foothills, will transport your senses to a realm of gastronomic pleasure.