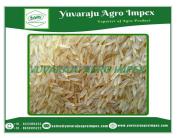

#### **Product Photo Gallery**

Packaging Details: 5kg , 10kg, 18kg, 20kg ,25kg ,50kg PP Bags or Non Woven Bags Delivery Time: 7 to 10 Days

#### **About:**

We specialize in providing high quality 1121 Golden Sella Rice which is one of the best Indian Rice and is 100% adulteration free. Completely hygienic, our 1121 Golden Sella Rice has a unique taste and aroma of its own. Our 1121 Golden Sella Rice has high nutritional value and is long in appearance. 1121 Golden Sella Basmati Rice. Each grain is carefully aged to perfection, allowing it to develop a distinctive golden hue, long length, and enchanting aroma.

1121 Golden Sella Basmati Rice. This exceptional variety undergoes a meticulous parboiling process, preserving its nutritional value while enhancing its cooking qualities. 1121 Golden Sella Basmati Rice. With its elongated grains and fluffy texture, it effortlessly elevates any meal into a memorable culinary experience. 1121 Golden Sella Basmati Rice. Its distinct fragrance, reminiscent of the Himalayan foothills, will transport your senses to a realm of gastronomic pleasure.