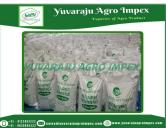

Weight: 5kg, 10kg, 18kg, 20kg, 25kg, 50kg PP Bags

or Non Woven Bags

Place Origin: India

Brand Name: YAI (Or) Customer Wish

Model Number: GSBR -001

Color: Golden

#### **Product Photo Gallery**

Packaging Details: 5kg , 10kg, 18kg, 20kg ,25kg ,50kg PP Bags or Non Woven Bags Delivery Time: 7 to 10 Days

### Packing:

1 5kg, 10kg, 18kg, 20kg, 25kg, 50kg PP Bags or Non Woven Bags

2 As per Customer Wish