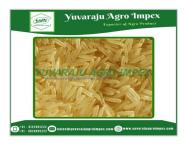

#### **Product Photo Gallery**

Packaging Details: 5kg , 10kg, 18kg, 20kg ,25kg ,50kg PP Bags or Non Woven Bags Delivery Time: 7 to 10 Days

#### **About:**

We specialize in providing high quality 1121 Golden Sella Rice which is one of the best Indian Rice and is 100% adulteration free. Completely hygienic, our 1121 Golden Sella Rice has a unique taste and aroma of its own. Our 1121 Golden Sella Rice has high nutritional value and is long in appearance. 1121 Golden Sella Basmati Rice. Each grain is carefully aged to perfection, allowing it to develop a distinctive golden hue, long length, and enchanting aroma.

1121 Golden Sella Basmati Rice. This exceptional variety undergoes a meticulous parboiling process, preserving its nutritional value while enhancing its cooking qualities. 1121 Golden Sella Basmati Rice. With its elongated grains and fluffy texture, it effortlessly elevates any meal into a memorable culinary experience. 1121 Golden Sella Basmati Rice. Its distinct fragrance, reminiscent of the Himalayan foothills, will transport your senses to a realm of gastronomic pleasure.