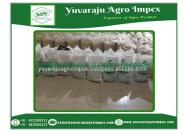

Weight: 5kg, 10kg, 18kg, 20kg, 25kg, 50kg PP Bags

or Non Woven Bags

Place Origin: India

Brand Name: YAI (Or) Customer Wish

Model Number: GSBR -001

Color: Golden

#### **Product Photo Gallery**

Packaging Details: 5kg , 10kg, 18kg, 20kg ,25kg ,50kg PP Bags or Non Woven Bags Delivery Time: 7 to 10 Days

### Packing:

1 5kg, 10kg, 18kg, 20kg, 25kg, 50kg PP Bags or Non Woven Bags

2 As per Customer Wish