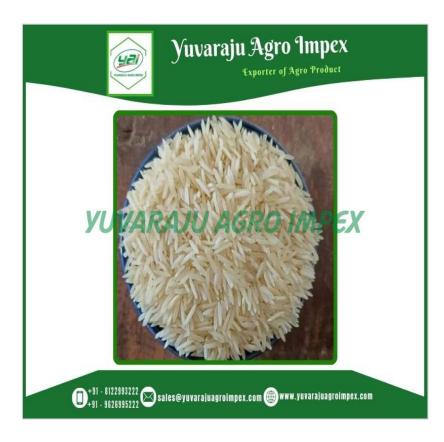

#### **Product Photo Gallery**

Packaging Details: 5kg , 10kg, 18kg, 20kg ,25kg ,50kg PP Bags or Non Woven Bags

Delivery Time: 7 to 10 Days

1121 raw rice exhibits remarkable elongation and fluffiness. The grains retain their individuality and do not stick together, making it perfect for a variety of rice dishes. The cooked rice has a delicate fragrance and a subtle, nutty taste that enhances the overall dining experience.

1121 raw rice is often preferred for special occasions, festive meals, and culinary masterpieces like biryanis and pilafs. Its delightful texture and pleasing aroma make it a favorite among rice connoisseurs and chefs alike.