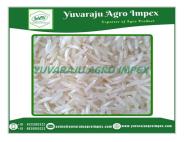

#### **Product Photo Gallery**

Packaging Details: 5kg , 10kg, 18kg, 20kg ,25kg ,50kg PP Bags or Non Woven Bags

Delivery Time: 7 to 10 Days

1121 raw rice exhibits remarkable elongation and fluffiness. The grains retain their individuality and do not stick together, making it perfect for a variety of rice dishes. The cooked rice has a delicate fragrance and a subtle, nutty taste that enhances the overall dining experience.