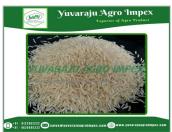

## Natural Polished Long Raw 1121 Basmati Rice Exporters from India

FOB Price: Pricing on Request

Min.Order Quantity: 1x20ft Container (22 to 26 MTS)

Supply Ability: 5x20'ft Container (22 to 25 MTS)

within a Week

1121 raw rice exhibits remarkable elongation and fluffiness. The grains retain their individuality and do not stick together, making it perfect for a variety of rice dishes. The cooked rice has a delicate fragrance and a subtle, nutty taste that enhances the overall dining experience.

1121 raw rice is often preferred for special occasions, festive meals, and culinary masterpieces like biryanis and pilafs. Its delightful texture and pleasing aroma make it a favorite among rice connoisseurs and chefs alike.