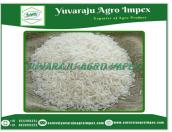

# Natural Aromatic long grain 1121 raw basmati rice Exporters from India to Nigeria / Malawi / Estonia

FOB Price: Pricing on Request

Min.Order Quantity: 24 Metric Ton

Supply Ability: 48 Metric Ton

Port of Loading: Mundra

1121 raw rice exhibits remarkable elongation and fluffiness. The grains retain their individuality and do not stick together, making it perfect for a variety of rice dishes. The cooked rice has a delicate fragrance and a subtle, nutty taste that enhances the overall dining experience.

1121 raw rice is often preferred for special occasions, festive meals, and culinary masterpieces like biryanis and pilafs. Its delightful texture and pleasing aroma make it a favorite among rice connoisseurs and chefs alike.