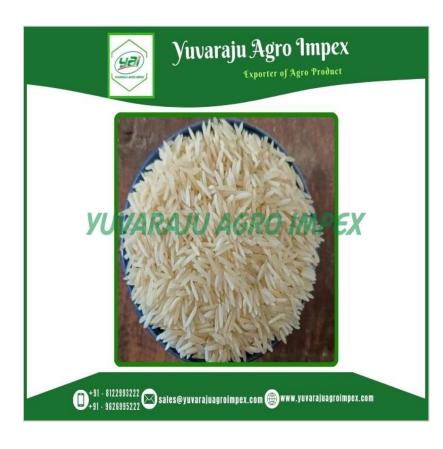

# Natural Aromatic long grain 1121 raw basmati rice Exporters from India to Nigeria / Malawi / Estonia

FOB Price: Pricing on Request

Min.Order Quantity: 24 Metric Ton

Supply Ability: 48 Metric Ton

Port of Loading: Mundra

1121 raw rice exhibits remarkable elongation and fluffiness. The grains retain their individuality and do not stick together, making it perfect for a variety of rice dishes. The cooked rice has a delicate fragrance and a subtle, nutty taste that enhances the overall dining experience.

1121 raw rice is often preferred for special occasions, festive meals, and culinary masterpieces like biryanis and pilafs. Its delightful texture and pleasing aroma make it a favorite among rice connoisseurs and chefs alike.

# **Specification:**

| Item           | Value           |
|----------------|-----------------|
| Туре           | Raw Rice        |
| Texture        | Soft            |
| Kind           | Basmati Rice    |
| Variety        | Long-Grain Rice |
| Style          | Dried           |
| Drying Process | AD              |
| 1              |                 |

| Cultivation Type  | Common                         |
|-------------------|--------------------------------|
| Color             | White                          |
| Broken Ratio (%)  | 2%                             |
| Max. Moisture (%) | 14%                            |
| Admixture (%)     | 2%                             |
| Crop Year         | Recent                         |
| Place of Origin   | India                          |
|                   | Haryana                        |
| Brand Name        | YAI or Customer Wish           |
| Model Number      | BRW-001                        |
| Quality           | Premium Product                |
| Type              | Long grain                     |
| Product Type      | Basmati                        |
| Whatsapp          | +91 8122993222, +91 9626993222 |
| Form              | Solid                          |
| Shape             | Long Shape                     |