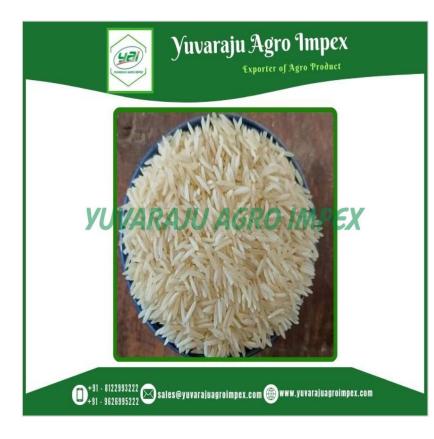

### Best Export Quality 1121 Raw Basmati Rice Exporters & Suppliers for Canada from India

FOB Price: Pricing on Request Min.Order Quantity: 24 Metric Ton Supply Ability: 48 Metric Ton Port of Loading: Mundra Payment Terms: T/T (30 % Advance Rest 70 % Scan copy of BL) Product Type: Grain Style: Dried Size: 8.35 mm Grade: A **Certification: APEDA** Weight: 5kg , 10kg, 18kg, 20kg ,25kg ,50kg PP Bags or Non Woven Bags Place Origin: India Brand Name: YAI (Or) Customer Wish Model Number: BRW-001 Color: White

1121 raw rice exhibits remarkable elongation and fluffiness. The grains retain their individuality and do not stick together, making it perfect for a variety of rice dishes. The cooked rice has a delicate fragrance and a subtle, nutty taste that enhances the overall dining experience.

1121 raw rice is often preferred for special occasions, festive meals, and culinary masterpieces like biryanis and pilafs. Its delightful texture and pleasing aroma make it a favorite among rice connoisseurs and chefs alike.