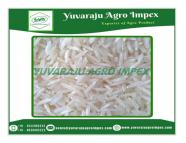

#### **Product Photo Gallery**

Packaging Details: 5kg , 10kg, 18kg, 20kg ,25kg ,50kg PP Bags or Non Woven Bags

Delivery Time: 7 to 10 Days

# **Specification:**

| Item           | Value           |
|----------------|-----------------|
| Туре           | Raw Rice        |
| Texture        | Soft            |
| Kind           | Basmati Rice    |
| Variety        | Long-Grain Rice |
| Style          | Dried           |
| Drying Process | AD              |
|                |                 |

| Cultivation Type  | Common                         |
|-------------------|--------------------------------|
| Color             | White                          |
| Broken Ratio (%)  | 2%                             |
| Max. Moisture (%) | 14%                            |
| Admixture (%)     | 2%                             |
| Crop Year         | Recent                         |
| Place of Origin   | India                          |
|                   | Haryana                        |
| Brand Name        | YAI or Customer Wish           |
| Model Number      | BRW-001                        |
| Quality           | Premium Product                |
| Type              | Long grain                     |
| Product Type      | Basmati                        |
| Whatsapp          | +91 8122993222, +91 9626993222 |
| Form              | Solid                          |
| Shape             | Long Shape                     |