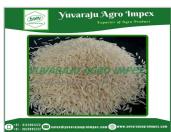

#### Super Long-lasting 1121 raw basmati rice Manufactures from India to Mauritius / Indonesia

FOB Price: Pricing on Request

Min.Order Quantity: 24 Metric Ton

Supply Ability: 48 Metric Ton

Port of Loading: Mundra

### **About:**

Basmati is a variety of long, slender-grained aromatic rice which is traditionally from the Indian subcontinent. 2020-21, India exported to 65% of the overseas basmati rice market, while Pakistan accounted for the remainder. Many countries use domestically grown basmati rice crops; however, basmati is geographically exclusive to certain districts of India.

1121 raw rice exhibits remarkable elongation and fluffiness. The grains retain their individuality and do not stick together, making it perfect for a variety of rice dishes. The cooked rice has a delicate fragrance and a subtle, nutty taste that enhances the overall dining experience.

1121 raw rice is often preferred for special occasions, festive meals, and culinary masterpieces like biryanis and pilafs. Its delightful texture and pleasing aroma make it a favorite among rice connoisseurs and chefs alike.