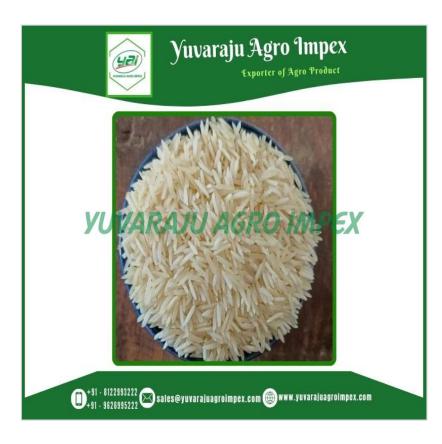

#### **Product Photo Gallery**

Packaging Details: 5kg , 10kg, 18kg, 20kg ,25kg ,50kg PP Bags or Non Woven Bags

Delivery Time: 7 to 10 Days

1121 raw rice exhibits remarkable elongation and fluffiness. The grains retain their individuality and do not stick together, making it perfect for a variety of rice dishes. The cooked rice has a delicate fragrance and a subtle, nutty taste that enhances the overall dining experience.

1121 raw rice is often preferred for special occasions, festive meals, and culinary masterpieces like biryanis and pilafs. Its delightful texture and pleasing aroma make it a favorite among rice connoisseurs and chefs alike.