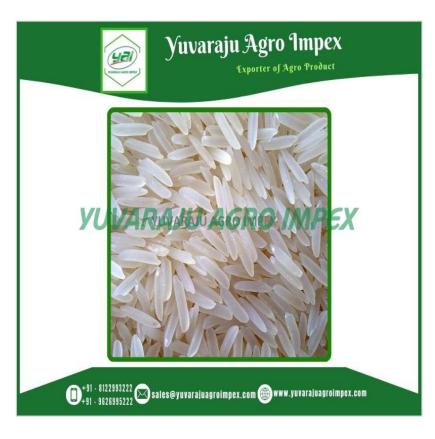

#### **Product Photo Gallery**

Packaging Details: 5kg , 10kg, 18kg, 20kg ,25kg ,50kg PP Bags or Non Woven Bags

Delivery Time: 7 to 10 Days

#### **About:**

1509 White Sella Basmati Rice is a premium variety of basmati rice that has gained popularity in recent years. It is named after its unique variety code, "1509." This rice is known for its extra-long grain length, which can range from 7 to 8.4 mm. The grains are slender, fine, and have a pearl-like appearance.