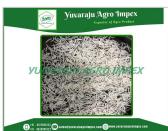

#### **About:**

1509 White Sella Basmati Rice is a premium variety of basmati rice that has gained popularity in recent years. It is named after its unique variety code, "1509." This rice is known for its extra-long grain length, which can range from 7 to 8.4 mm. The grains are slender, fine, and have a pearl-like appearance.

1509 White Sella Basmati Rice is its texture. It has a firm and non-sticky texture when cooked, making it ideal for various rice dishes. The grains separate easily and remain fluffy, which is highly desired in many culinary preparations.

1509 White Sella Basmati Rice offers a delicate fragrance that is reminiscent of the traditional basmati aroma. It has a pleasant and nutty flavor profile, which complements a wide range of dishes. This rice variety is known for its ability to absorb flavors from the accompanying spices and ingredients, enhancing the overall taste of the meal.