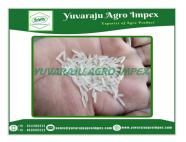

#### **About:**

1509 White Sella Basmati Rice is a premium variety of basmati rice that has gained popularity in recent years. It is named after its unique variety code, "1509." This rice is known for its extra-long grain length, which can range from 7 to 8.4 mm. The grains are slender, fine, and have a pearl-like appearance.

1509 White Sella Basmati Rice is its texture. It has a firm and non-sticky texture when cooked, making it ideal for various rice dishes. The grains separate easily and remain fluffy, which is highly desired in many culinary preparations.

1509 White Sella Basmati Rice offers a delicate fragrance that is reminiscent of the traditional basmati aroma. It has a pleasant and nutty flavor profile, which complements a wide range of dishes. This rice variety is known for its ability to absorb flavors from the accompanying spices and ingredients, enhancing the overall taste of the meal.