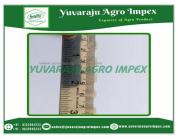

#### **Product Photo Gallery**

Packaging Details: 5kg , 10kg, 18kg, 20kg ,25kg ,50kg PP Bags or Non Woven Bags

Delivery Time: 7 to 10 Days

Port of Loading: Mundra

Payment Terms: T/T (30 % Advance Rest 70 % Scan

copy of BL)

Product Type: Grain

Style: Dried

**Size:** 8.40mm

Grade: A

Certification: APEDA