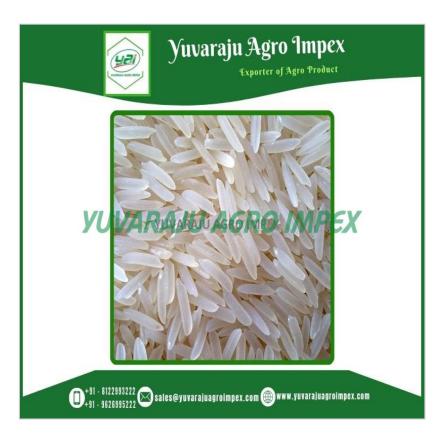

## Elegant Pearl Varieties of 1509 White Sella Basmati Rice Exporters from India

FOB Price: Pricing on Request

Min.Order Quantity: 24 Metric Ton

Supply Ability: 48 Metric Ton

Port of Loading: Mundra

Payment Terms: T/T (30 % Advance Rest 70 % Scan

#### **About:**

1509 White Sella Basmati Rice is a premium variety of basmati rice that has gained popularity in recent years. It is named after its unique variety code, "1509." This rice is known for its extra-long grain length, which can range from 7 to 8.4 mm. The grains are slender, fine, and have a pearl-like appearance.