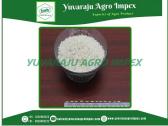

#### **About:**

1509 White Sella Basmati Rice is a premium variety of basmati rice that has gained popularity in recent years. It is named after its unique variety code, "1509." This rice is known for its extra-long grain length, which can range from 7 to 8.4 mm. The grains are slender, fine, and have a pearl-like appearance.

1509 White Sella Basmati Rice is its texture. It has a firm and non-sticky texture when cooked, making it ideal for various rice dishes. The grains separate easily and remain fluffy, which is highly desired in many culinary preparations.

1509 White Sella Basmati Rice offers a delicate fragrance that is reminiscent of the traditional basmati aroma. It has a pleasant and nutty flavor profile, which complements a wide range of dishes. This rice variety is known for its ability to absorb flavors from the accompanying spices and ingredients, enhancing the overall taste of the meal.