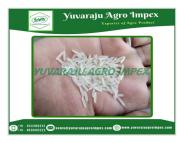

#### **About:**

1509 White Sella Basmati Rice is a premium variety of basmati rice that has gained popularity in recent years. It is named after its unique variety code, "1509." This rice is known for its extra-long grain length, which can range from 7 to 8.4 mm. The grains are slender, fine, and have a pearl-like appearance.

1509 White Sella Basmati Rice is its texture. It has a firm and non-sticky texture when cooked, making it ideal for various rice dishes. The grains separate easily and remain fluffy, which is highly desired in many culinary preparations.

1509 White Sella Basmati Rice offers a delicate fragrance that is reminiscent of the traditional basmati aroma. It has a pleasant and nutty flavor profile, which complements a wide range of dishes. This rice variety is known for its ability to absorb flavors from the accompanying spices and ingredients, enhancing the overall taste of the meal.