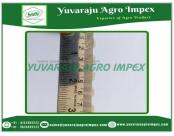

## Elegant Pearl Varieties of 1509 White Sella Basmati Rice Exporters from India

FOB Price: Pricing on Request

Min.Order Quantity: 24 Metric Ton

Supply Ability: 48 Metric Ton

Port of Loading: Mundra

Payment Terms: T/T (30 % Advance Rest 70 % Scan

#### **About:**

1509 White Sella Basmati Rice is a premium variety of basmati rice that has gained popularity in recent years. It is named after its unique variety code, "1509." This rice is known for its extra-long grain length, which can range from 7 to 8.4 mm. The grains are slender, fine, and have a pearl-like appearance.