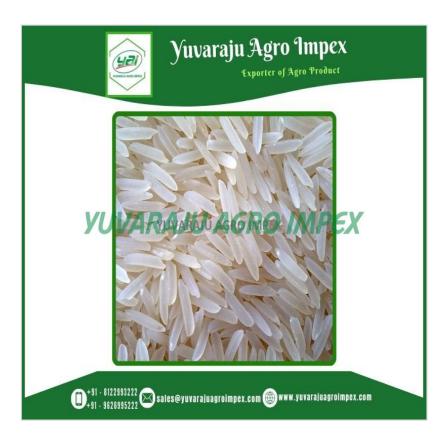

#### **Product Photo Gallery**

Packaging Details: 5kg , 10kg, 18kg, 20kg ,25kg ,50kg PP Bags or Non Woven Bags

Delivery Time: 7 to 10 Days

#### **About:**

Pusa White Sella Basmati Rice is a variety of rice that belongs to the Basmati rice family. Basmati rice is a long-grain rice known for its fragrant aroma and delicate flavor. Pusa White Sella Basmati Rice is a specific type of Basmati rice that has been parboiled (partially boiled) and then dried, resulting in a characteristic yellowish-white color.