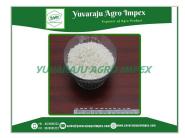

#### **Product Photo Gallery**

Packaging Details: 5kg , 10kg, 18kg, 20kg ,25kg ,50kg PP Bags or Non Woven Bags

Delivery Time: 7 to 10 Days

#### **About:**

Pusa White Sella Basmati Rice is a variety of rice that belongs to the Basmati rice family. Basmati rice is a long-grain rice known for its fragrant aroma and delicate flavor. Pusa White Sella Basmati Rice is a specific type of Basmati rice that has been parboiled (partially boiled) and then dried, resulting in a characteristic yellowish-white color.