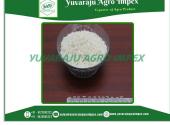

#### **About:**

Pusa White Sella Basmati Rice is a variety of rice that belongs to the Basmati rice family. Basmati rice is a long-grain rice known for its fragrant aroma and delicate flavor. Pusa White Sella Basmati Rice is a specific type of Basmati rice that has been parboiled (partially boiled) and then dried, resulting in a characteristic yellowish-white color.

Pusa White Sella Basmati Rice is popularly used in various Indian and Middle Eastern dishes, especially in biryanis, pilafs, and other rice-based dishes. Its long grains and aromatic flavor make it a preferred choice for special occasions and festive meals.t's important to note that the Pusa variety of Basmati rice is named after the agricultural research institute in India where it was developed, the Indian Agricultural Research Institute (IARI) in Pusa, Bihar. Pusa Basmati rice varieties are known for their quality and are widely cultivated in India and exported to various countries around the world.