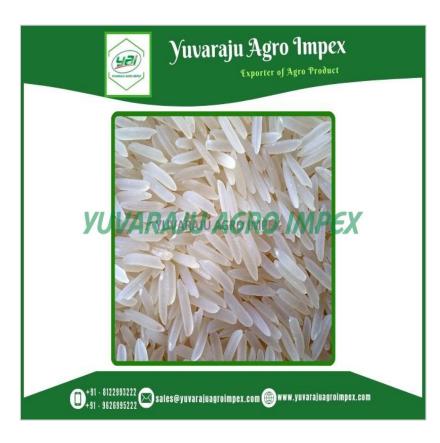

#### **Product Photo Gallery**

Packaging Details: 5kg , 10kg, 18kg, 20kg ,25kg ,50kg PP Bags or Non Woven Bags

Delivery Time: 7 to 10 Days

#### **About:**

Pusa White Sella Basmati Rice is a variety of rice that belongs to the Basmati rice family. Basmati rice is a long-grain rice known for its fragrant aroma and delicate flavor. Pusa White Sella Basmati Rice is a specific type of Basmati rice that has been parboiled (partially boiled) and then dried, resulting in a characteristic yellowish-white color.

# **Specification:**

| Value           |
|-----------------|
| Rice            |
| Soft            |
| Basmati Rice    |
| Long-Grain Rice |
| Dried           |
| AD              |
| Common          |
|                 |

| Color             | White                          |
|-------------------|--------------------------------|
| Broken Ratio (%)  | 2%                             |
| Max. Moisture (%) | 14%                            |
| Admixture (%)     | 2%                             |
| Crop Year         | Recent                         |
| Place of Origin   | India                          |
|                   | Haryana                        |
| Brand Name        | YAI or Customer Wish           |
| Model Number      | PWSBR-001                      |
| Quality           | Premium Product                |
| Туре              | Long grain                     |
| Product Type      | Basmati                        |
| Whatsapp          | +91 9626993222, +91 8122993222 |
| Form              | Solid                          |
| Shape             | Long Shape                     |