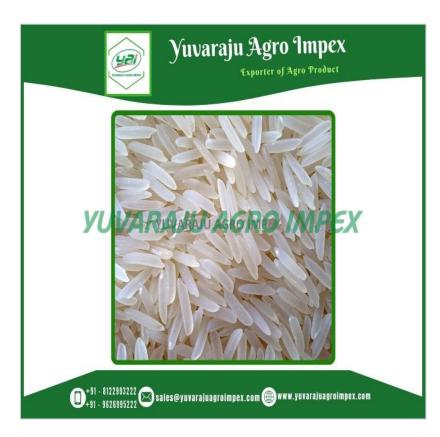

## Famous Pusa White Sella Basmati Rice Exporters in India to Baffin Island/Kodiak Island/Lanai

**FOB Price:** Pricing on Request

Min.Order Quantity: 24 Metric Ton

Supply Ability: 48 Metric Ton

Port of Loading: Mundra

### **About:**

Pusa White Sella Basmati Rice is a variety of rice that belongs to the Basmati rice family. Basmati rice is a long-grain rice known for its fragrant aroma and delicate flavor. Pusa White Sella Basmati Rice is a specific type of Basmati rice that has been parboiled (partially boiled) and then dried, resulting in a characteristic yellowish-white color.

# Specification:

| Item             | Value           |
|------------------|-----------------|
| Type             | Rice            |
| Texture          | Soft            |
| Kind             | Basmati Rice    |
| Variety          | Long-Grain Rice |
| Style            | Dried           |
| Drying Process   | AD              |
| Cultivation Type | Common          |

| Color             | White                          |
|-------------------|--------------------------------|
| Broken Ratio (%)  | 2%                             |
| Max. Moisture (%) | 14%                            |
| Admixture (%)     | 2%                             |
| Crop Year         | Recent                         |
| Place of Origin   | India                          |
|                   | Haryana                        |
| Brand Name        | YAI or Customer Wish           |
| Model Number      | PWSBR-001                      |
| Quality           | Premium Product                |
| Туре              | Long grain                     |
| Product Type      | Basmati                        |
| Whatsapp          | +91 9626993222, +91 8122993222 |
| Form              | Solid                          |
| Shape             | Long Shape                     |