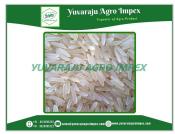

#### **Product Photo Gallery**

Packaging Details: 5kg , 10kg, 18kg, 20kg ,25kg ,50kg PP Bags or Non Woven Bags

Delivery Time: 7 to 10 Days

#### **About:**

Pusa White Sella Basmati Rice is a variety of rice that belongs to the Basmati rice family. Basmati rice is a long-grain rice known for its fragrant aroma and delicate flavor. Pusa White Sella Basmati Rice is a specific type of Basmati rice that has been parboiled (partially boiled) and then dried, resulting in a characteristic yellowish-white color.

Pusa White Sella Basmati Rice is popularly used in various Indian and Middle Eastern dishes, especially in biryanis, pilafs, and other rice-based dishes. Its long grains and aromatic flavor make it a preferred choice for special occasions and festive meals.t's important to note that the Pusa variety of Basmati rice is named after the agricultural research institute in India where it was developed, the Indian Agricultural Research Institute (IARI) in Pusa, Bihar. Pusa Basmati rice varieties are known for their quality and are widely cultivated in India and exported to various countries around the world.