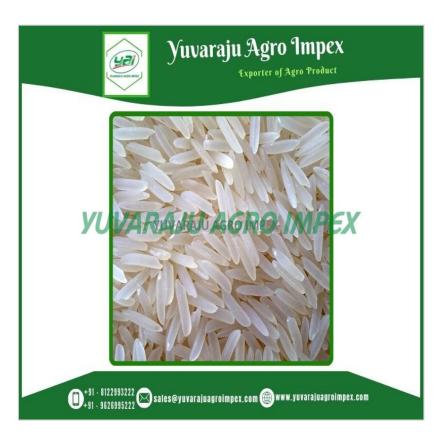

#### **Product Photo Gallery**

Packaging Details: 5kg , 10kg, 18kg, 20kg ,25kg ,50kg PP Bags or Non Woven Bags

Delivery Time: 7 to 10 Days

#### **About:**

Pusa White Sella Basmati Rice is a variety of rice that belongs to the Basmati rice family. Basmati rice is a long-grain rice known for its fragrant aroma and delicate flavor. Pusa White Sella Basmati Rice is a specific type of Basmati rice that has been parboiled (partially boiled) and then dried, resulting in a characteristic yellowish-white color.

Pusa White Sella Basmati Rice is popularly used in various Indian and Middle Eastern dishes, especially in biryanis, pilafs, and other rice-based dishes. Its long grains and aromatic flavor make it a preferred choice for special occasions and festive meals.t's important to note that the Pusa variety of Basmati rice is named after the agricultural research institute in India where it was developed, the Indian Agricultural Research Institute (IARI) in Pusa, Bihar. Pusa Basmati rice varieties are known for their quality and are widely cultivated in India and exported to various countries around the world.