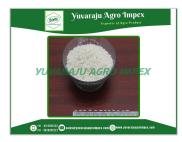

#### **Product Photo Gallery**

Packaging Details: 5kg , 10kg, 18kg, 20kg ,25kg ,50kg PP Bags or Non Woven Bags

Delivery Time: 7 to 10 Days

#### **About:**

Pusa White Sella Basmati Rice is a variety of rice that belongs to the Basmati rice family. Basmati rice is a long-grain rice known for its fragrant aroma and delicate flavor. Pusa White Sella Basmati Rice is a specific type of Basmati rice that has been parboiled (partially boiled) and then dried, resulting in a characteristic yellowish-white color.

# Specification:

| Item             | Value           |
|------------------|-----------------|
| Type             | Rice            |
| Texture          | Soft            |
| Kind             | Basmati Rice    |
| Variety          | Long-Grain Rice |
| Style            | Dried           |
| Drying Process   | AD              |
| Cultivation Type | Common          |

| Color             | White                          |
|-------------------|--------------------------------|
| Broken Ratio (%)  | 2%                             |
| Max. Moisture (%) | 14%                            |
| Admixture (%)     | 2%                             |
| Crop Year         | Recent                         |
| Place of Origin   | India                          |
|                   | Haryana                        |
| Brand Name        | YAI or Customer Wish           |
| Model Number      | PWSBR-001                      |
| Quality           | Premium Product                |
| Туре              | Long grain                     |
| Product Type      | Basmati                        |
| Whatsapp          | +91 9626993222, +91 8122993222 |
| Form              | Solid                          |
| Shape             | Long Shape                     |