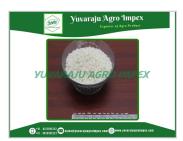

#### **Product Photo Gallery**

Packaging Details: 5kg , 10kg, 18kg, 20kg ,25kg ,50kg PP Bags or Non Woven Bags Delivery Time: 8 Days

### **About:**

Pusa White Sella Basmati Rice is a variety of rice that belongs to the Basmati rice family. Basmati rice is a long-grain rice known for its fragrant aroma and delicate flavor. Pusa White Sella Basmati Rice is a specific type of Basmati rice that has been parboiled (partially boiled) and then dried, resulting in a characteristic yellowish-white color.

# Specification:

| Value           |
|-----------------|
| Rice            |
| Soft            |
| Basmati Rice    |
| Long-Grain Rice |
| Dried           |
| AD              |
| Common          |
|                 |

| Color             | White                          |
|-------------------|--------------------------------|
| Broken Ratio (%)  | 2%                             |
| Max. Moisture (%) | 14%                            |
| Admixture (%)     | 2%                             |
| Crop Year         | Recent                         |
| Place of Origin   | India                          |
|                   | Haryana                        |
| Brand Name        | YAI or Customer Wish           |
| Model Number      | PWSBR-001                      |
| Quality           | Premium Product                |
| Туре              | Long grain                     |
| Product Type      | Basmati                        |
| Whatsapp          | +91 9626993222, +91 8122993222 |
| Form              | Solid                          |
| Shape             | Long Shape                     |