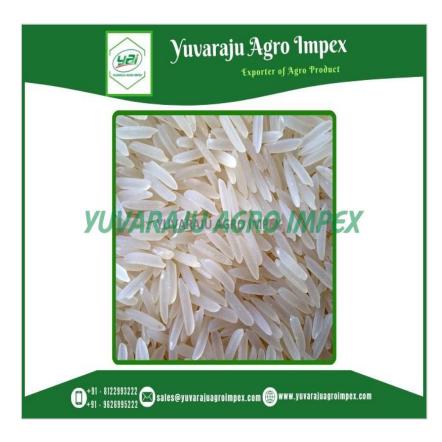

#### **Product Photo Gallery**

Packaging Details: 5kg , 10kg, 18kg, 20kg ,25kg ,50kg PP Bags or Non Woven Bags Delivery Time: 8 Days

### **About:**

Pusa White Sella Basmati Rice is a variety of rice that belongs to the Basmati rice family. Basmati rice is a long-grain rice known for its fragrant aroma and delicate flavor. Pusa White Sella Basmati Rice is a specific type of Basmati rice that has been parboiled (partially boiled) and then dried, resulting in a characteristic yellowish-white color.

# Specification:

| Value           |
|-----------------|
| Rice            |
| Soft            |
| Basmati Rice    |
| Long-Grain Rice |
| Dried           |
| AD              |
| Common          |
|                 |

| Color             | White                          |
|-------------------|--------------------------------|
| Broken Ratio (%)  | 2%                             |
| Max. Moisture (%) | 14%                            |
| Admixture (%)     | 2%                             |
| Crop Year         | Recent                         |
| Place of Origin   | India                          |
|                   | Haryana                        |
| Brand Name        | YAI or Customer Wish           |
| Model Number      | PWSBR-001                      |
| Quality           | Premium Product                |
| Туре              | Long grain                     |
| Product Type      | Basmati                        |
| Whatsapp          | +91 9626993222, +91 8122993222 |
| Form              | Solid                          |
| Shape             | Long Shape                     |