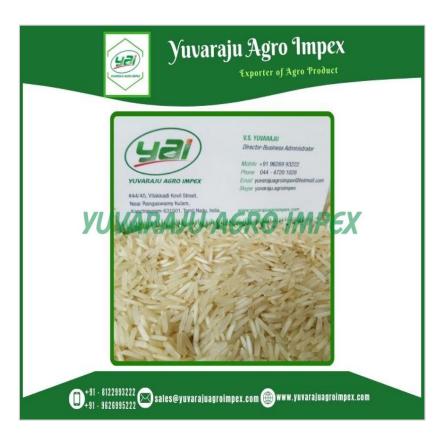

#### **Product Photo Gallery**

Packaging Details: 5kg , 10kg, 18kg, 20kg ,25kg ,50kg PP Bags or Non Woven Bags

Delivery Time: 7 to 10 Days

#### **About:**

Pusa steam rice is a popular variety of rice known for its unique characteristics and cooking method. Pusa steam rice belongs to the Basmati rice family, which is known for its long-grain and aromatic qualities. Pusa steam rice is cultivated in the fertile plains of Northern India, primarily in the states of Punjab, Haryana, and Uttar Pradesh.

Pusa steam rice is highly valued for its quality, taste, and ability to complement various cuisines and preparations. Like other types of rice, Pusa steam rice is gluten-free and suitable for individuals with gluten sensitivities. It is also low in fat and cholesterol, making it a healthy choice for balanced diets. These basic details highlight the key aspects of Pusa steam rice, showcasing its unique qualities, culinary versatility, and nutritional benefits.