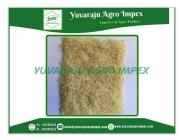

#### **About:**

Pusa steam rice is a popular variety of rice known for its unique characteristics and cooking method. Pusa steam rice belongs to the Basmati rice family, which is known for its long-grain and aromatic qualities. Pusa steam rice is cultivated in the fertile plains of Northern India, primarily in the states of Punjab, Haryana, and Uttar Pradesh.

Pusa steam rice is highly valued for its quality, taste, and ability to complement various cuisines and preparations. Like other types of rice, Pusa steam rice is gluten-free and suitable for individuals with gluten sensitivities. It is also low in fat and cholesterol, making it a healthy choice for balanced diets. These basic details highlight the key aspects of Pusa steam rice, showcasing its unique qualities, culinary versatility, and nutritional benefits.

## **Specification:**

| Item             | Value           |
|------------------|-----------------|
| Туре             | Rice            |
| Texture          | Soft            |
| Kind             | Basmati Rice    |
| Variety          | Long-Grain Rice |
| Style            | Dried           |
| Drying Process   | AD              |
| Cultivation Type | Common          |
| Color            | White           |
| Broken Ratio (%) | 2%              |