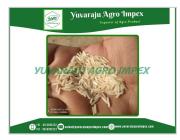

#### **About:**

Pusa steam rice is a popular variety of rice known for its unique characteristics and cooking method. Pusa steam rice belongs to the Basmati rice family, which is known for its long-grain and aromatic qualities. Pusa steam rice is cultivated in the fertile plains of Northern India, primarily in the states of Punjab, Haryana, and Uttar Pradesh.

Pusa steam rice is highly valued for its quality, taste, and ability to complement various cuisines and preparations. Like other types of rice, Pusa steam rice is gluten-free and suitable for individuals with gluten sensitivities. It is also low in fat and cholesterol, making it a healthy choice for balanced diets. These basic details highlight the key aspects of Pusa steam rice, showcasing its unique qualities, culinary versatility, and nutritional benefits.

## **Specification:**

| Item             | Value           |
|------------------|-----------------|
| Туре             | Rice            |
| Texture          | Soft            |
| Kind             | Basmati Rice    |
| Variety          | Long-Grain Rice |
| Style            | Dried           |
| Drying Process   | AD              |
| Cultivation Type | Common          |
| Color            | White           |
| Broken Ratio (%) | 2%              |