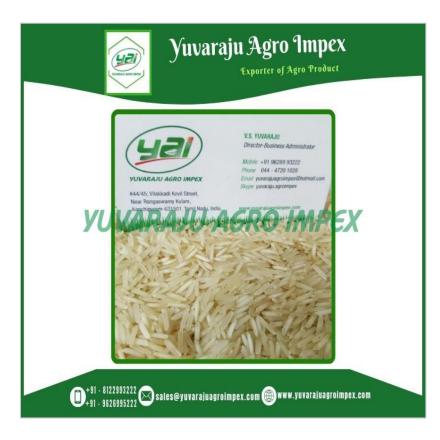

#### **Product Photo Gallery**

Packaging Details: 5kg , 10kg, 18kg, 20kg ,25kg ,50kg PP Bags or Non Woven Bags

Delivery Time: 7 to 10 Days

# **Specification:**

| Item             | Value           |
|------------------|-----------------|
| Туре             | Rice            |
| Texture          | Soft            |
| Kind             | Basmati Rice    |
| Variety          | Long-Grain Rice |
| Style            | Dried           |
| Drying Process   | AD              |
| Cultivation Type | Common          |
| Color            | White           |
| Broken Ratio (%) | 2%              |

| Max. Moisture (%) | 14%                            |
|-------------------|--------------------------------|
| Admixture (%)     | 2%                             |
| Crop Year         | Recent                         |
| Place of Origin   | India                          |
|                   | Haryana                        |
| Brand Name        | YAI or Customer Wish           |
| Model Number      | PSBR-001                       |
| Quality           | Premium Product                |
| Туре              | Long grain                     |
| Product Type      | Basmati                        |
| Whatsapp          | +91 9626993222, +91 8122993222 |
| Form              | Solid                          |
| Shape             | Long Shape                     |