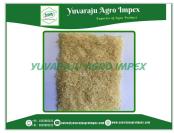

#### **Product Photo Gallery**

Packaging Details: 5kg , 10kg, 18kg, 20kg ,25kg ,50kg PP Bags or Non Woven Bags

Delivery Time: 7 to 10 Days

# **Specification:**

| Item             | Value           |
|------------------|-----------------|
| Туре             | Rice            |
| Texture          | Soft            |
| Kind             | Basmati Rice    |
| Variety          | Long-Grain Rice |
| Style            | Dried           |
| Drying Process   | AD              |
| Cultivation Type | Common          |
| Color            | White           |
| Broken Ratio (%) | 2%              |

| Max. Moisture (%) | 14%                            |
|-------------------|--------------------------------|
| Admixture (%)     | 2%                             |
| Crop Year         | Recent                         |
| Place of Origin   | India                          |
|                   | Haryana                        |
| Brand Name        | YAI or Customer Wish           |
| Model Number      | PSBR-001                       |
| Quality           | Premium Product                |
| Туре              | Long grain                     |
| Product Type      | Basmati                        |
| Whatsapp          | +91 9626993222, +91 8122993222 |
| Form              | Solid                          |
| Shape             | Long Shape                     |