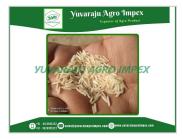

## **About:**

Pusa steam rice is a popular variety of rice known for its unique characteristics and cooking method. Pusa steam rice belongs to the Basmati rice family, which is known for its long-grain and aromatic qualities. Pusa steam rice is cultivated in the fertile plains of Northern India, primarily in the states of Punjab, Haryana, and Uttar Pradesh.

Pusa steam rice is highly valued for its quality, taste, and ability to complement various cuisines and preparations. Like other types of rice, Pusa steam rice is gluten-free and suitable for individuals with gluten sensitivities. It is also low in fat and cholesterol, making it a healthy choice for balanced diets. These basic details highlight the key aspects of Pusa steam rice, showcasing its unique qualities, culinary versatility, and nutritional benefits.