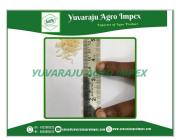

#### **Product Photo Gallery**

Packaging Details: 5kg , 10kg, 18kg, 20kg ,25kg ,50kg PP Bags or Non Woven Bags

Delivery Time: 7 to 10 Days