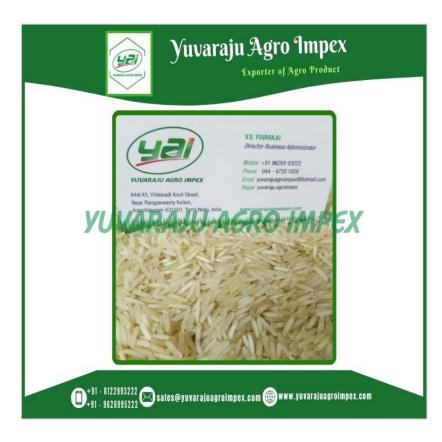

#### Best agriculture farm Fresh Pusa Steam Basmati rice International Traders in India

FOB Price: Pricing on Request

Min.Order Quantity: 1x20ft Container (22 to 26 MTS)

Supply Ability: 5x20'ft Container (22 to 25 MTS)

## **About:**

Pusa steam rice is a popular variety of rice known for its unique characteristics and cooking method. Pusa steam rice belongs to the Basmati rice family, which is known for its long-grain and aromatic qualities. Pusa steam rice is cultivated in the fertile plains of Northern India, primarily in the states of Punjab, Haryana, and Uttar Pradesh.

# **Specification:**

| Item             | Value           |
|------------------|-----------------|
| Туре             | Rice            |
| Texture          | Soft            |
| Kind             | Basmati Rice    |
| Variety          | Long-Grain Rice |
| Style            | Dried           |
| Drying Process   | AD              |
| Cultivation Type | Common          |
| Color            | White           |
| Broken Ratio (%) | 2%              |