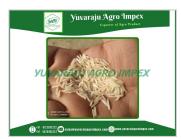

## **About:**

Pusa steam rice is a popular variety of rice known for its unique characteristics and cooking method. Pusa steam rice belongs to the Basmati rice family, which is known for its long-grain and aromatic qualities. Pusa steam rice is cultivated in the fertile plains of Northern India, primarily in the states of Punjab, Haryana, and Uttar Pradesh.

Pusa steam rice is highly valued for its quality, taste, and ability to complement various cuisines and preparations. Like other types of rice, Pusa steam rice is gluten-free and suitable for individuals with gluten sensitivities. It is also low in fat and cholesterol, making it a healthy choice for balanced diets. These basic details highlight the key aspects of Pusa steam rice, showcasing its unique qualities, culinary versatility, and nutritional benefits.

# **Specification:**

| Item             | Value           |
|------------------|-----------------|
| Туре             | Rice            |
| Texture          | Soft            |
| Kind             | Basmati Rice    |
| Variety          | Long-Grain Rice |
| Style            | Dried           |
| Drying Process   | AD              |
| Cultivation Type | Common          |
| Color            | White           |
| Broken Ratio (%) | 2%              |