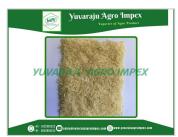

## **About:**

Pusa steam rice is a popular variety of rice known for its unique characteristics and cooking method. Pusa steam rice belongs to the Basmati rice family, which is known for its long-grain and aromatic qualities. Pusa steam rice is cultivated in the fertile plains of Northern India, primarily in the states of Punjab, Haryana, and Uttar Pradesh.

Pusa steam rice is highly valued for its quality, taste, and ability to complement various cuisines and preparations. Like other types of rice, Pusa steam rice is gluten-free and suitable for individuals with gluten sensitivities. It is also low in fat and cholesterol, making it a healthy choice for balanced diets. These basic details highlight the key aspects of Pusa steam rice, showcasing its unique qualities, culinary versatility, and nutritional benefits.

# **Specification:**

| Item             | Value           |
|------------------|-----------------|
| Туре             | Rice            |
| Texture          | Soft            |
| Kind             | Basmati Rice    |
| Variety          | Long-Grain Rice |
| Style            | Dried           |
| Drying Process   | AD              |
| Cultivation Type | Common          |
| Color            | White           |
| Broken Ratio (%) | 2%              |