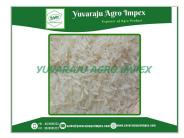

#### **About:**

Sharbathi White Sella Rice is a type of basmati rice. Basmati rice is known for its slender, long grains that elongate further upon cooking. The Sharbathi variety specifically is renowned for its excellent aroma and delicate flavor.

The term "Sella" refers to a parboiling process that involves partially boiling the rice in its husk, followed by drying and removing the outer husk. This process helps in retaining the nutrients within the grain and imparts a unique texture and taste to the rice. Sharbathi White Sella Rice is known for its excellent cooking properties. It cooks into fluffy, separate grains that do not clump together. It is suitable for both everyday meals and special occasions, and it complements a wide range of Indian and international cuisines.