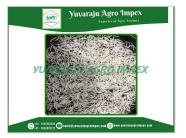

#### **Product Photo Gallery**

Packaging Details: 5kg , 10kg, 18kg, 20kg ,25kg ,50kg PP Bags or Non Woven Bags

Delivery Time: 7 to 10 Days

#### **About:**

Sharbathi White Sella Rice is a type of basmati rice. Basmati rice is known for its slender, long grains that elongate further upon cooking. The Sharbathi variety specifically is renowned for its excellent aroma and delicate flavor.

The term "Sella" refers to a parboiling process that involves partially boiling the rice in its husk, followed by drying and removing the outer husk. This process helps in retaining the nutrients within the grain and imparts a unique texture and taste to the rice. Sharbathi White Sella Rice is known for its excellent cooking properties. It cooks into fluffy, separate grains that do not clump together. It is suitable for both everyday meals and special occasions, and it complements a wide range of Indian and international cuisines.