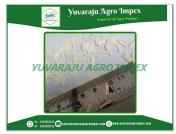

## **Specifications:**

| Item             | Value           |
|------------------|-----------------|
| Type             | Rice            |
| Texture          | Soft            |
| Kind             | Basmati Rice    |
| Variety          | Long-Grain Rice |
| Style            | Dried           |
| Drying Process   | AD              |
| Cultivation Type | Common          |
| Color            | White           |
|                  |                 |

| Broken Ratio (%)  | 2%                             |
|-------------------|--------------------------------|
| Max. Moisture (%) | 14%                            |
| Admixture (%)     | 2%                             |
| Crop Year         | Recent                         |
| Place of Origin   | India                          |
|                   | Haryana                        |
| Brand Name        | YAI or Customer Wish           |
| Model Number      | SWSR-001                       |
| Quality           | Premium Product                |
| Type              | Long grain                     |
| Product Type      | Basmati                        |
| Whatsapp          | +91 9626993222, +91 8122993222 |
| Form              | Solid                          |
| Shape             | Long Shape                     |