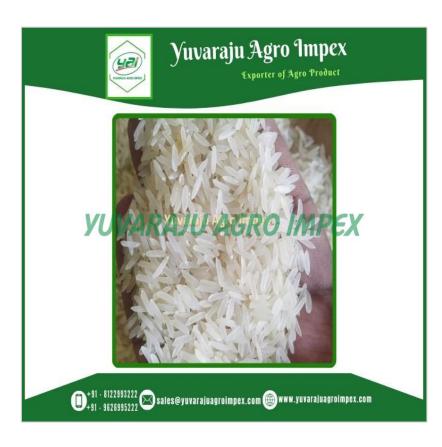

# Best Well-matured Sharbathi White Sella Rice Exporters/Wholesalers/Distributors/Traders In India

FOB Price: Pricing on Request

Min.Order Quantity: 24 Metric Ton

Supply Ability: 48 Metric Ton

Port of Loading: Mundra

#### **About:**

Sharbathi White Sella Rice is a type of basmati rice. Basmati rice is known for its slender, long grains that elongate further upon cooking. The Sharbathi variety specifically is renowned for its excellent aroma and delicate flavor.

The term "Sella" refers to a parboiling process that involves partially boiling the rice in its husk, followed by drying and removing the outer husk. This process helps in retaining the nutrients within the grain and imparts a unique texture and taste to the rice. Sharbathi White Sella Rice is known for its excellent cooking properties. It cooks into fluffy, separate grains that do not clump together. It is suitable for both everyday meals and special occasions, and it complements a wide range of Indian and international cuisines.