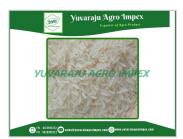

#### **Product Photo Gallery**

Packaging Details: 5kg , 10kg, 18kg, 20kg ,25kg ,50kg PP Bags or Non Woven Bags

Delivery Time: 7 to 10 Days

#### **About:**

Sharbathi White Sella Rice is a type of basmati rice. Basmati rice is known for its slender, long grains that elongate further upon cooking. The Sharbathi variety specifically is renowned for its excellent aroma and delicate flavor.

The term "Sella" refers to a parboiling process that involves partially boiling the rice in its husk, followed by drying and removing the outer husk. This process helps in retaining the nutrients within the grain and imparts a unique texture and taste to the rice. Sharbathi White Sella Rice is known for its excellent cooking properties. It cooks into fluffy, separate grains that do not clump together. It is suitable for both everyday meals and special occasions, and it complements a wide range of Indian and international cuisines.