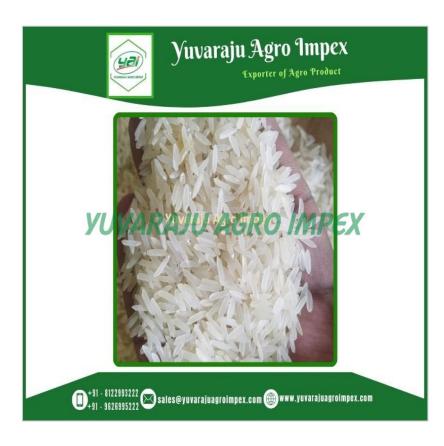

#### **Product Photo Gallery**

Packaging Details: 5kg , 10kg, 18kg, 20kg ,25kg ,50kg PP Bags or Non Woven Bags

Delivery Time: 7 to 10 Days

#### **About:**

Sharbathi White Sella Rice is a type of basmati rice. Basmati rice is known for its slender, long grains that elongate further upon cooking. The Sharbathi variety specifically is renowned for its excellent aroma and delicate flavor.

The term "Sella" refers to a parboiling process that involves partially boiling the rice in its husk, followed by drying and removing the outer husk. This process helps in retaining the nutrients within the grain and imparts a unique texture and taste to the rice. Sharbathi White Sella Rice is known for its excellent cooking properties. It cooks into fluffy, separate grains that do not clump together. It is suitable for both everyday meals and special occasions, and it complements a wide range of Indian and international cuisines.