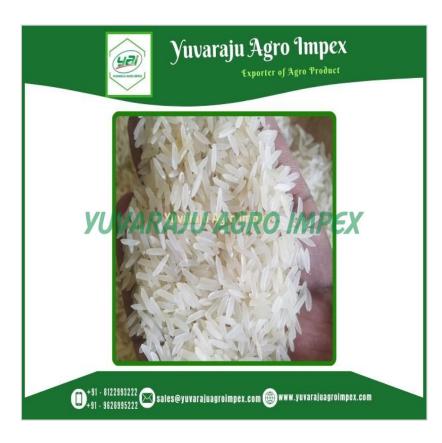

#### **Product Photo Gallery**

Packaging Details: 5kg , 10kg, 18kg, 20kg ,25kg ,50kg PP Bags or Non Woven Bags

Delivery Time: 7 to 10 Days

#### **About:**

Sharbathi White Sella Rice is a type of basmati rice. Basmati rice is known for its slender, long grains that elongate further upon cooking. The Sharbathi variety specifically is renowned for its excellent aroma and delicate flavor.

The term "Sella" refers to a parboiling process that involves partially boiling the rice in its husk, followed by drying and removing the outer husk. This process helps in retaining the nutrients within the grain and imparts a unique texture and taste to the rice. Sharbathi White Sella Rice is known for its excellent cooking properties. It cooks into fluffy, separate grains that do not clump together. It is suitable for both everyday meals and special occasions, and it complements a wide range of Indian and international cuisines.