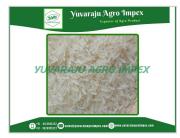

#### **About:**

Sharbathi White Sella Rice is a type of basmati rice. Basmati rice is known for its slender, long grains that elongate further upon cooking. The Sharbathi variety specifically is renowned for its excellent aroma and delicate flavor.

The term "Sella" refers to a parboiling process that involves partially boiling the rice in its husk, followed by drying and removing the outer husk. This process helps in retaining the nutrients within the grain and imparts a unique texture and taste to the rice. Sharbathi White Sella Rice is known for its excellent cooking properties. It cooks into fluffy, separate grains that do not clump together. It is suitable for both everyday meals and special occasions, and it complements a wide range of Indian and international cuisines.

## **Specifications:**

| Item             | Value           |
|------------------|-----------------|
| Type             | Rice            |
| Texture          | Soft            |
| Kind             | Basmati Rice    |
| Variety          | Long-Grain Rice |
| Style            | Dried           |
| Drying Process   | AD              |
| Cultivation Type | Common          |
| Color            | White           |
|                  |                 |