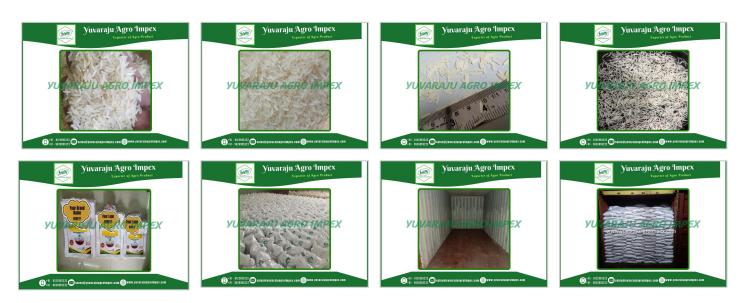

#### Product Photo Gallery

Packaging Details: 5kg , 10kg, 18kg, 20kg ,25kg ,50kg PP Bags or Non Woven Bags Delivery Time: 7 to 10 Days