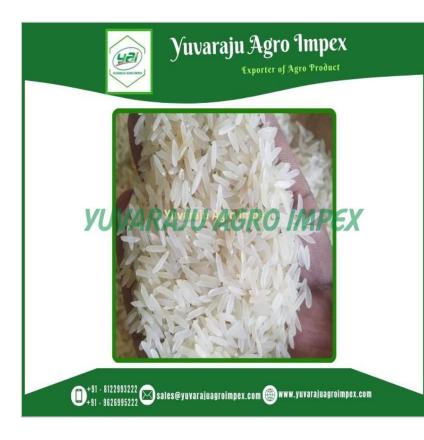

# The Best Harvesting at the Right Maturity Stage for Optimal Taste of Sharbathi White Sella

Rice

FOB Price: Pricing on Request Min.Order Quantity: 24 Metric Ton Supply Ability: 48 Metric Ton Port of Loading: Mundra Payment Terms: T/T (30 % Advance Rest 70 % Scan copy of BL) Product Type: Grain Style: Dried Size: 7.00mm Grade: A **Certification: APEDA** Weight: 5kg , 10kg, 18kg, 20kg ,25kg ,50kg PP Bags or Non Woven Bags Place Origin: India Brand Name: YAI (Or) Customer Wish Model Number: SWSR-001 Color: White

### About:

Sharbathi White Sella Rice is a type of basmati rice. Basmati rice is known for its slender, long grains that elongate further upon cooking. The Sharbathi variety specifically is renowned for its excellent aroma and delicate flavor.

The term "Sella" refers to a parboiling process that involves partially boiling the rice in its husk, followed by drying and removing the outer husk. This process helps in retaining the nutrients within the grain and imparts a unique texture and taste to the rice.Sharbathi White Sella Rice is known for its excellent cooking properties. It cooks into fluffy, separate grains that do not clump together. It is suitable for both everyday meals and special occasions, and it complements a wide range of Indian and international cuisines.