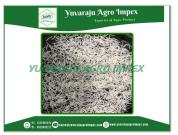

#### **Product Photo Gallery**

Packaging Details: 5kg , 10kg, 18kg, 20kg ,25kg ,50kg PP Bags or Non Woven Bags

Delivery Time: 7 to 10 Days

#### **About:**

Sharbathi White Sella Rice is a type of basmati rice. Basmati rice is known for its slender, long grains that elongate further upon cooking. The Sharbathi variety specifically is renowned for its excellent aroma and delicate flavor.

The term "Sella" refers to a parboiling process that involves partially boiling the rice in its husk, followed by drying and removing the outer husk. This process helps in retaining the nutrients within the grain and imparts a unique texture and taste to the rice. Sharbathi White Sella Rice is known for its excellent cooking properties. It cooks into fluffy, separate grains that do not clump together. It is suitable for both everyday meals and special occasions, and it complements a wide range of Indian and international cuisines.