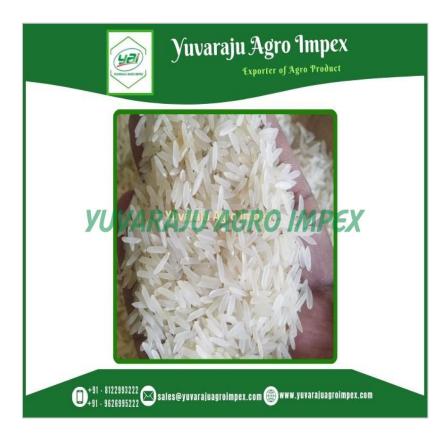

# Excellent Convenient Online Ordering of Sharbathi White Sella Rice Exporters/Distributors/Wholesalers in India

FOB Price: Pricing on Request

Min.Order Quantity: 24 Metric Ton

Supply Ability: 48 Metric Ton

#### **About:**

Sharbathi White Sella Rice is a type of basmati rice. Basmati rice is known for its slender, long grains that elongate further upon cooking. The Sharbathi variety specifically is renowned for its excellent aroma and delicate flavor.

The term "Sella" refers to a parboiling process that involves partially boiling the rice in its husk, followed by drying and removing the outer husk. This process helps in retaining the nutrients within the grain and imparts a unique texture and taste to the rice. Sharbathi White Sella Rice is known for its excellent cooking properties. It cooks into fluffy, separate grains that do not clump together. It is suitable for both everyday meals and special occasions, and it complements a wide range of Indian and international cuisines.