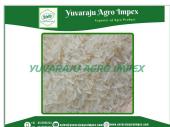

#### **About:**

Sharbathi White Sella Rice is a type of basmati rice. Basmati rice is known for its slender, long grains that elongate further upon cooking. The Sharbathi variety specifically is renowned for its excellent aroma and delicate flavor.

The term "Sella" refers to a parboiling process that involves partially boiling the rice in its husk, followed by drying and removing the outer husk. This process helps in retaining the nutrients within the grain and imparts a unique texture and taste to the rice. Sharbathi White Sella Rice is known for its excellent cooking properties. It cooks into fluffy, separate grains that do not clump together. It is suitable for both everyday meals and special occasions, and it complements a wide range of Indian and international cuisines.