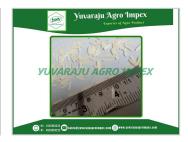

Port of Loading: Mundra

Payment Terms: T/T (30 % Advance Rest 70 % Scan

copy of BL)

Product Type: Grain

Style: Dried

**Size:** 7.00mm

Grade: A

**Certification: APEDA** 