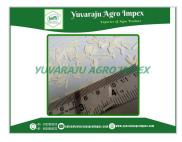

#### **About:**

Sharbathi White Sella Rice is a type of basmati rice. Basmati rice is known for its slender, long grains that elongate further upon cooking. The Sharbathi variety specifically is renowned for its excellent aroma and delicate flavor.

The term "Sella" refers to a parboiling process that involves partially boiling the rice in its husk, followed by drying and removing the outer husk. This process helps in retaining the nutrients within the grain and imparts a unique texture and taste to the rice. Sharbathi White Sella Rice is known for its excellent cooking properties. It cooks into fluffy, separate grains that do not clump together. It is suitable for both everyday meals and special occasions, and it complements a wide range of Indian and international cuisines.