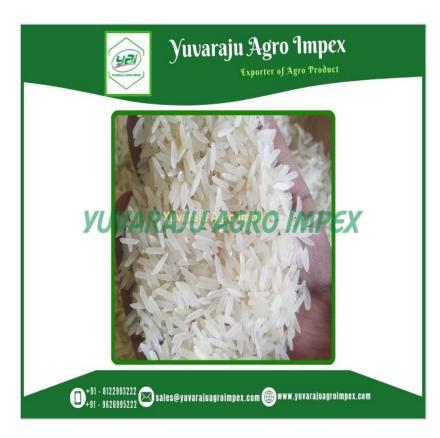

#### **Product Photo Gallery**

Packaging Details: 5kg , 10kg, 18kg, 20kg ,25kg ,50kg PP Bags or Non Woven Bags

Delivery Time: 7 to 10 Days

#### **About:**

Sharbathi White Sella Rice is a type of basmati rice. Basmati rice is known for its slender, long grains that elongate further upon cooking. The Sharbathi variety specifically is renowned for its excellent aroma and delicate flavor.

The term "Sella" refers to a parboiling process that involves partially boiling the rice in its husk, followed by drying and removing the outer husk. This process helps in retaining the nutrients within the grain and imparts a unique texture and taste to the rice. Sharbathi White Sella Rice is known for its excellent cooking properties. It cooks into fluffy, separate grains that do not clump together. It is suitable for both everyday meals and special occasions, and it complements a wide range of Indian and international cuisines.