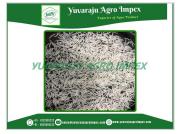

#### **About:**

Sharbathi White Sella Rice is a type of basmati rice. Basmati rice is known for its slender, long grains that elongate further upon cooking. The Sharbathi variety specifically is renowned for its excellent aroma and delicate flavor.

The term "Sella" refers to a parboiling process that involves partially boiling the rice in its husk, followed by drying and removing the outer husk. This process helps in retaining the nutrients within the grain and imparts a unique texture and taste to the rice. Sharbathi White Sella Rice is known for its excellent cooking properties. It cooks into fluffy, separate grains that do not clump together. It is suitable for both everyday meals and special occasions, and it complements a wide range of Indian and international cuisines.