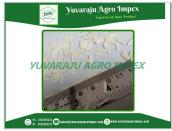

#### **Product Photo Gallery**

Packaging Details: 5kg , 10kg, 18kg, 20kg ,25kg ,50kg PP Bags or Non Woven Bags

Delivery Time: 7 to 10 Days

Payment Terms: T/T (30 % Advance Rest 70 % Scan

copy of BL)

Product Type: Grain

Style: Dried
Size: 7.00mm

Grade: A

Certification: APEDA

Weight: 5kg, 10kg, 18kg, 20kg, 25kg, 50kg PP Bags

or Non Woven Bags