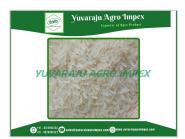

#### **Product Photo Gallery**

Packaging Details: 5kg , 10kg, 18kg, 20kg ,25kg ,50kg PP Bags or Non Woven Bags

Delivery Time: 7 to 10 Days

### **About:**

Sharbathi White Sella Rice is a type of basmati rice. Basmati rice is known for its slender, long grains that elongate further upon cooking. The Sharbathi variety specifically is renowned for its excellent aroma and delicate flavor.

The term "Sella" refers to a parboiling process that involves partially boiling the rice in its husk, followed by drying and removing the outer husk. This process helps in retaining the nutrients within the grain and imparts a unique texture and taste to the rice. Sharbathi White Sella Rice is known for its excellent cooking properties. It cooks into fluffy, separate grains that do not clump together. It is suitable for both everyday meals and special occasions, and it complements a wide range of Indian and international cuisines.