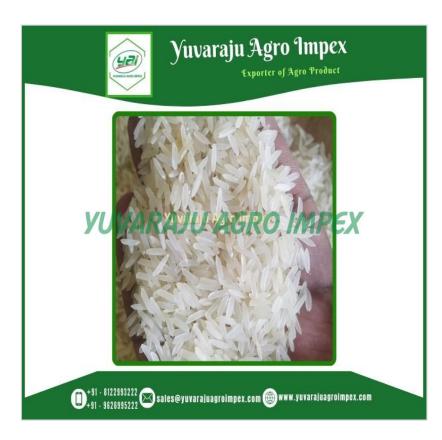

#### Uniquely Exclusive Sharbathi White Sella Rice Exporters/Suppliers/Wholesalers in India

FOB Price: Pricing on Request

Min.Order Quantity: 24 Metric Ton

Supply Ability: 48 Metric Ton

Port of Loading: Mundra

### **About:**

Sharbathi White Sella Rice is a type of basmati rice. Basmati rice is known for its slender, long grains that elongate further upon cooking. The Sharbathi variety specifically is renowned for its excellent aroma and delicate flavor.

The term "Sella" refers to a parboiling process that involves partially boiling the rice in its husk, followed by drying and removing the outer husk. This process helps in retaining the nutrients within the grain and imparts a unique texture and taste to the rice. Sharbathi White Sella Rice is known for its excellent cooking properties. It cooks into fluffy, separate grains that do not clump together. It is suitable for both everyday meals and special occasions, and it complements a wide range of Indian and international cuisines.