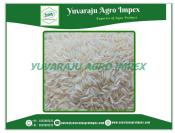

#### **Product Photo Gallery**

Packaging Details: 5kg , 10kg, 18kg, 20kg ,25kg ,50kg PP Bags or Non Woven Bags

Delivery Time: 7 to 10 Days

Sharbathi Steam Rice is a premium rice variety known for its exceptional quality and superior taste. Sourced from the finest farms, Sharbathi Steam Rice undergoes a unique steam cooking process that enhances its natural flavor, aroma, and texture. This variety of rice is characterized by its long, slender grains that cook up fluffy and separate, making it an ideal choice for a variety of dishes. Whether you're preparing biryanis, pulao, fried rice, or simple steamed rice, Sharbathi Steam Rice delivers excellent results every time.