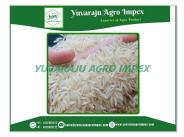

#### **About:**

One of the distinguishing features of Sharbathi Steam Rice is its delightful aroma. As you cook this rice, your kitchen will be filled with a fragrant scent that adds an extra touch of enjoyment to your culinary experience.

Sharbathi Steam Rice is a premium rice variety known for its exceptional quality and superior taste. Sourced from the finest farms, Sharbathi Steam Rice undergoes a unique steam cooking process that enhances its natural flavor, aroma, and texture. This variety of rice is characterized by its long, slender grains that cook up fluffy and separate, making it an ideal choice for a variety of dishes. Whether you're preparing biryanis, pulao, fried rice, or simple steamed rice, Sharbathi Steam Rice delivers excellent results every time.