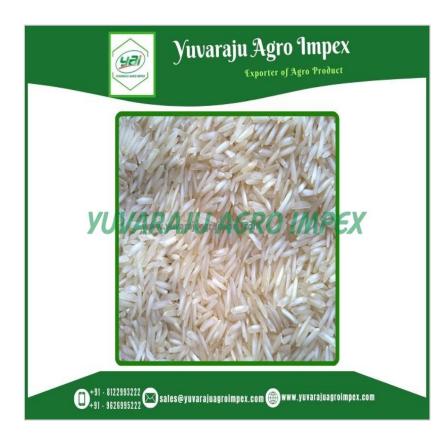

#### **Product Photo Gallery**

Packaging Details: 5kg , 10kg, 18kg, 20kg ,25kg ,50kg PP Bags or Non Woven Bags

Delivery Time: 7 to 10 Days

Sharbathi Steam Rice is a premium rice variety known for its exceptional quality and superior taste. Sourced from the finest farms, Sharbathi Steam Rice undergoes a unique steam cooking process that enhances its natural flavor, aroma, and texture. This variety of rice is characterized by its long, slender grains that cook up fluffy and separate, making it an ideal choice for a variety of dishes. Whether you're preparing biryanis, pulao, fried rice, or simple steamed rice, Sharbathi Steam Rice delivers excellent results every time.