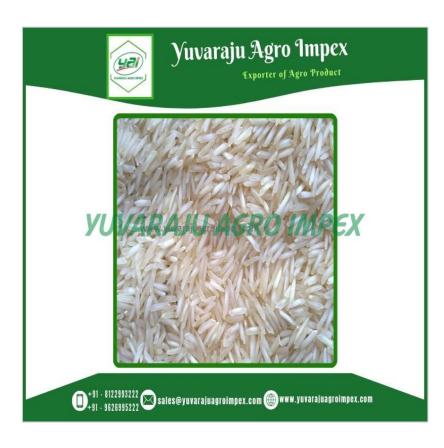

#### **Product Photo Gallery**

Packaging Details: 5kg , 10kg, 18kg, 20kg ,25kg ,50kg PP Bags or Non Woven Bags

Delivery Time: 7 to 10 Days

Sharbathi Steam Rice is a premium rice variety known for its exceptional quality and superior taste. Sourced from the finest farms, Sharbathi Steam Rice undergoes a unique steam cooking process that enhances its natural flavor, aroma, and texture. This variety of rice is characterized by its long, slender grains that cook up fluffy and separate, making it an ideal choice for a variety of dishes. Whether you're preparing biryanis, pulao, fried rice, or simple steamed rice, Sharbathi Steam Rice delivers excellent results every time.