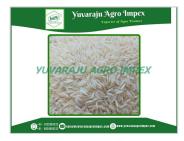

Sharbathi Steam Rice is a premium rice variety known for its exceptional quality and superior taste. Sourced from the finest farms, Sharbathi Steam Rice undergoes a unique steam cooking process that enhances its natural flavor, aroma, and texture. This variety of rice is characterized by its long, slender grains that cook up fluffy and separate, making it an ideal choice for a variety of dishes. Whether you're preparing biryanis, pulao, fried rice, or simple steamed rice, Sharbathi Steam Rice delivers excellent results every time.