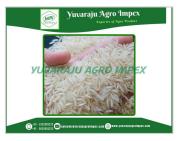

Sharbathi Steam Rice is a premium rice variety known for its exceptional quality and superior taste. Sourced from the finest farms, Sharbathi Steam Rice undergoes a unique steam cooking process that enhances its natural flavor, aroma, and texture. This variety of rice is characterized by its long, slender grains that cook up fluffy and separate, making it an ideal choice for a variety of dishes. Whether you're preparing biryanis, pulao, fried rice, or simple steamed rice, Sharbathi Steam Rice delivers excellent results every time.