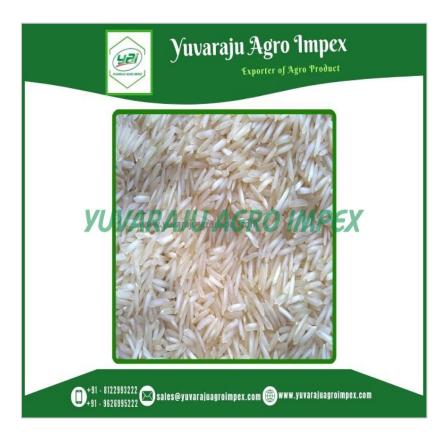

#### **Product Photo Gallery**

Packaging Details: 5kg , 10kg, 18kg, 20kg ,25kg ,50kg PP Bags or Non Woven Bags

Delivery Time: 7 to 10 Days

Sharbathi Steam Rice is a premium rice variety known for its exceptional quality and superior taste. Sourced from the finest farms, Sharbathi Steam Rice undergoes a unique steam cooking process that enhances its natural flavor, aroma, and texture. This variety of rice is characterized by its long, slender grains that cook up fluffy and separate, making it an ideal choice for a variety of dishes. Whether you're preparing biryanis, pulao, fried rice, or simple steamed rice, Sharbathi Steam Rice delivers excellent results every time.