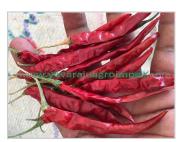

#### **About:**

Teja chili, also known as "Teja Mirchi," is a variety of chili pepper that belongs to the Capsicum annuum species. It is primarily cultivated in India, particularly in the states of Andhra Pradesh and Telangana. Teja chili is renowned for its high spiciness and is considered one of the hottest chili peppers in the world.

The Teja chili pepper typically has a long and slender shape, measuring around 5 to 10 centimeters in length. It starts off as green in color and matures into a vibrant red hue when fully ripe. The chili has a thin and wrinkled skin, which adds to its distinctive appearance. Teja chili is widely used in Indian cuisine, particularly in the preparation of spicy dishes, curries, chutneys, and pickles. Its intense heat and bold flavor make it a popular choice for adding spice and depth to various recipes. However, due to its high spiciness, it is recommended to use Teja chili in moderation, especially for those with a low tolerance for heat.

# **Specification:**

| Item          | Value           |
|---------------|-----------------|
| Variety       | Teja S17        |
| Product Name  | Red Teja Chilli |
| Storage Type  | Dry Place       |
| Specification | Natural Spicy   |
|               |                 |

| Product Type        | Single Herbs & Spices           |
|---------------------|---------------------------------|
| Manufacturer        | YAI                             |
| Ingredients         | Natural Chilli                  |
| Content             | Dry Red Teja Chilli             |
| Instruction for use | Human Consumption, Cooking      |
| Style               | Dry                             |
| Processing Type     | Raw                             |
| Shape               | Elongated                       |
| Place of Origin     | India                           |
| Moisture            | 13%                             |
| Size                | 5 – 6cm                         |
| MOQ                 | 6.5 to 8 MTS                    |
| Supply Ability      | 40 ft Container (13 MTS)        |
| Shelf Life          | 24 Month                        |
| Brand Name          | YAI or As per Customer Wish     |
| Packing             | Customers' Requirements         |
| Taste               | High spicy                      |
| Colour              | Asta Red                        |
| Quality             | 100% Pure                       |
| Grade               | Premium Grade                   |
| Usage               | Cooking Dish                    |
| Whatsapp            | +91 8122993222 , +91 9626993222 |
| Certification       | Spice Board                     |
| Pungency in SHU     | 75000 – 100000 (Heat)           |