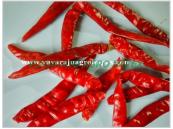

#### **About:**

Teja chili, also known as "Teja Mirchi," is a variety of chili pepper that belongs to the Capsicum annuum species. It is primarily cultivated in India, particularly in the states of Andhra Pradesh and Telangana. Teja chili is renowned for its high spiciness and is considered one of the hottest chili peppers in the world.

The Teja chili pepper typically has a long and slender shape, measuring around 5 to 10 centimeters in length. It starts off as green in color and matures into a vibrant red hue when fully ripe. The chili has a thin and wrinkled skin, which adds to its distinctive appearance. Teja chili is widely used in Indian cuisine, particularly in the preparation of spicy dishes, curries, chutneys, and pickles. Its intense heat and bold flavor make it a popular choice for adding spice and depth to various recipes. However, due to its high spiciness, it is recommended to use Teja chili in moderation, especially for those with a low tolerance for heat.