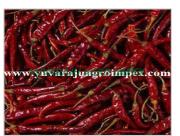

#### **About:**

Teja chili, also known as "Teja Mirchi," is a variety of chili pepper that belongs to the Capsicum annuum species. It is primarily cultivated in India, particularly in the states of Andhra Pradesh and Telangana. Teja chili is renowned for its high spiciness and is considered one of the hottest chili peppers in the world.

The Teja chili pepper typically has a long and slender shape, measuring around 5 to 10 centimeters in length. It starts off as green in color and matures into a vibrant red hue when fully ripe. The chili has a thin and wrinkled skin, which adds to its distinctive appearance. Teja chili is widely used in Indian cuisine, particularly in the preparation of spicy dishes, curries, chutneys, and pickles. Its intense heat and bold flavor make it a popular choice for adding spice and depth to various recipes. However, due to its high spiciness, it is recommended to use Teja chili in moderation, especially for those with a low tolerance for heat.