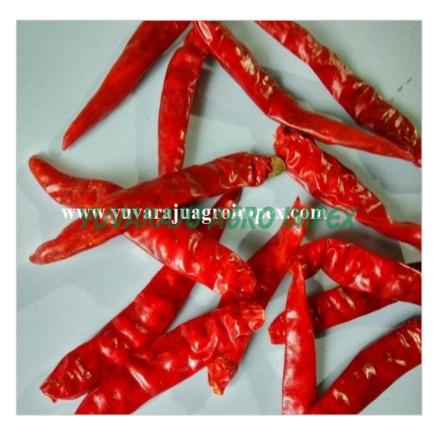

#### **About:**

Teja chili, also known as "Teja Mirchi," is a variety of chili pepper that belongs to the Capsicum annuum species. It is primarily cultivated in India, particularly in the states of Andhra Pradesh and Telangana. Teja chili is renowned for its high spiciness and is considered one of the hottest chili peppers in the world.

The Teja chili pepper typically has a long and slender shape, measuring around 5 to 10 centimeters in length. It starts off as green in color and matures into a vibrant red hue when fully ripe. The chili has a thin and wrinkled skin, which adds to its distinctive appearance. Teja chili is widely used in Indian cuisine, particularly in the preparation of spicy dishes, curries, chutneys, and pickles. Its intense heat and bold flavor make it a popular choice for adding spice and depth to various recipes. However, due to its high spiciness, it is recommended to use Teja chili in moderation, especially for those with a low tolerance for heat.