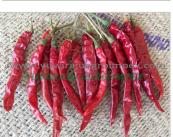

#### **About:**

Teja chili, also known as "Teja Mirchi," is a variety of chili pepper that belongs to the Capsicum annuum species. It is primarily cultivated in India, particularly in the states of Andhra Pradesh and Telangana. Teja chili is renowned for its high spiciness and is considered one of the hottest chili peppers in the world.

The Teja chili pepper typically has a long and slender shape, measuring around 5 to 10 centimeters in length. It starts off as green in color and matures into a vibrant red hue when fully ripe. The chili has a thin and wrinkled skin, which adds to its distinctive appearance. Teja chili is widely used in Indian cuisine, particularly in the preparation of spicy dishes, curries, chutneys, and pickles. Its intense heat and bold flavor make it a popular choice for adding spice and depth to various recipes. However, due to its high spiciness, it is recommended to use Teja chili in moderation, especially for those with a low tolerance for heat.