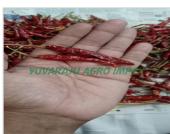

#### **About:**

Teja chili, also known as "Teja Mirchi," is a variety of chili pepper that belongs to the Capsicum annuum species. It is primarily cultivated in India, particularly in the states of Andhra Pradesh and Telangana. Teja chili is renowned for its high spiciness and is considered one of the hottest chili peppers in the world.

The Teja chili pepper typically has a long and slender shape, measuring around 5 to 10 centimeters in length. It starts off as green in color and matures into a vibrant red hue when fully ripe. The chili has a thin and wrinkled skin, which adds to its distinctive appearance. Teja chili is widely used in Indian cuisine, particularly in the preparation of spicy dishes, curries, chutneys, and pickles. Its intense heat and bold flavor make it a popular choice for adding spice and depth to various recipes. However, due to its high spiciness, it is recommended to use Teja chili in moderation, especially for those with a low tolerance for heat.

# **Specification:**

| Item          | Value           |
|---------------|-----------------|
| Variety       | Teja S17        |
| Product Name  | Red Teja Chilli |
| Storage Type  | Dry Place       |
| Specification | Natural Spicy   |
|               |                 |

| Product Type        | Single Herbs & Spices           |
|---------------------|---------------------------------|
| Manufacturer        | YAI                             |
| Ingredients         | Natural Chilli                  |
| Content             | Dry Red Teja Chilli             |
| Instruction for use | Human Consumption, Cooking      |
| Style               | Dry                             |
| Processing Type     | Raw                             |
| Shape               | Elongated                       |
| Place of Origin     | India                           |
| Moisture            | 13%                             |
| Size                | 5 – 6cm                         |
| MOQ                 | 6.5 to 8 MTS                    |
| Supply Ability      | 40 ft Container (13 MTS)        |
| Shelf Life          | 24 Month                        |
| Brand Name          | YAI or As per Customer Wish     |
| Packing             | Customers' Requirements         |
| Taste               | High spicy                      |
| Colour              | Asta Red                        |
| Quality             | 100% Pure                       |
| Grade               | Premium Grade                   |
| Usage               | Cooking Dish                    |
| Whatsapp            | +91 8122993222 , +91 9626993222 |
| Certification       | Spice Board                     |
| Pungency in SHU     | 75000 – 100000 (Heat)           |