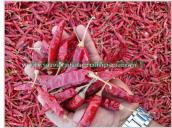

#### **Product Photo Gallery**

Packaging Details: 5kg, 10kg, 18kg, 20kg, 25kg, 50kg PP Bags / Gunny Bags or As per Customer Wish Delivery Time: 7 to 10 Days

#### **About:**

Sannam Chilli, also known as S4 Chilli or Capsicum Annum, is a popular variety of chilli widely cultivated and consumed in various cuisines. Sannam Chilli is native to India and is extensively grown in states like Andhra Pradesh, Telangana, and Karnataka.

Sannam Chilli is medium-sized with a conical shape and a smooth, shiny skin. It typically measures around 5 to 7 centimeters in length. When fully matured, Sannam Chilli turns bright red, indicating its spiciness and ripeness. Sannam Chilli is known for its moderate to high heat level, ranging from 15,000 to 30,000 Scoville Heat Units (SHU). It offers a well-balanced flavor profile with a moderately spicy and tangy taste. The heat is intense but not overpowering, allowing the flavors of dishes to shine through.