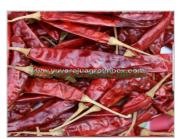

#### **Product Photo Gallery**

Packaging Details: 5kg, 10kg, 18kg, 20kg, 25kg, 50kg PP Bags / Gunny Bags or As per Customer Wish Delivery Time: 7 to 10 Days

#### **About:**

Sannam Chilli, also known as S4 Chilli or Capsicum Annum, is a popular variety of chilli widely cultivated and consumed in various cuisines. Sannam Chilli is native to India and is extensively grown in states like Andhra Pradesh, Telangana, and Karnataka.

Sannam Chilli is medium-sized with a conical shape and a smooth, shiny skin. It typically measures around 5 to 7 centimeters in length. When fully matured, Sannam Chilli turns bright red, indicating its spiciness and ripeness. Sannam Chilli is known for its moderate to high heat level, ranging from 15,000 to 30,000 Scoville Heat Units (SHU). It offers a well-balanced flavor profile with a moderately spicy and tangy taste. The heat is intense but not overpowering, allowing the flavors of dishes to shine through.