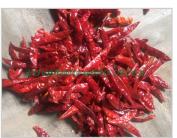

#### **Product Photo Gallery**

Packaging Details: 5kg, 10kg, 18kg, 20kg, 25kg, 50kg PP Bags / Gunny Bags or As per Customer Wish Delivery Time: 7 to 10 Days

#### **About:**

Sannam Chilli, also known as S4 Chilli or Capsicum Annum, is a popular variety of chilli widely cultivated and consumed in various cuisines. Sannam Chilli is native to India and is extensively grown in states like Andhra Pradesh, Telangana, and Karnataka.

Sannam Chilli is medium-sized with a conical shape and a smooth, shiny skin. It typically measures around 5 to 7 centimeters in length. When fully matured, Sannam Chilli turns bright red, indicating its spiciness and ripeness. Sannam Chilli is known for its moderate to high heat level, ranging from 15,000 to 30,000 Scoville Heat Units (SHU). It offers a well-balanced flavor profile with a moderately spicy and tangy taste. The heat is intense but not overpowering, allowing the flavors of dishes to shine through.