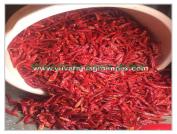

#### **Product Photo Gallery**

Packaging Details: 5kg, 10kg, 18kg, 20kg, 25kg, 50kg PP Bags / Gunny Bags or As per Customer Wish Delivery Time: 7 to 10 Days

#### **About:**

Sannam Chilli, also known as S4 Chilli or Capsicum Annum, is a popular variety of chilli widely cultivated and consumed in various cuisines. Sannam Chilli is native to India and is extensively grown in states like Andhra Pradesh, Telangana, and Karnataka.

Sannam Chilli is medium-sized with a conical shape and a smooth, shiny skin. It typically measures around 5 to 7 centimeters in length. When fully matured, Sannam Chilli turns bright red, indicating its spiciness and ripeness. Sannam Chilli is known for its moderate to high heat level, ranging from 15,000 to 30,000 Scoville Heat Units (SHU). It offers a well-balanced flavor profile with a moderately spicy and tangy taste. The heat is intense but not overpowering, allowing the flavors of dishes to shine through.