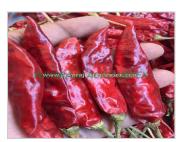

# High Quality Guntur chilli of Red Asta Sannam S4 Chilli Exporters / Suppliers / Traders in India

**FOB Price:** Pricing on Request

Min.Order Quantity: 6.5 to 8 MTS

Supply Ability: 1x40 ft Container (13 MTS) and

#### **About:**

Sannam Chilli, also known as S4 Chilli or Capsicum Annum, is a popular variety of chilli widely cultivated and consumed in various cuisines. Sannam Chilli is native to India and is extensively grown in states like Andhra Pradesh, Telangana, and Karnataka.

Sannam Chilli is medium-sized with a conical shape and a smooth, shiny skin. It typically measures around 5 to 7 centimeters in length. When fully matured, Sannam Chilli turns bright red, indicating its spiciness and ripeness. Sannam Chilli is known for its moderate to high heat level, ranging from 15,000 to 30,000 Scoville Heat Units (SHU). It offers a well-balanced flavor profile with a moderately spicy and tangy taste. The heat is intense but not overpowering, allowing the flavors of dishes to shine through.