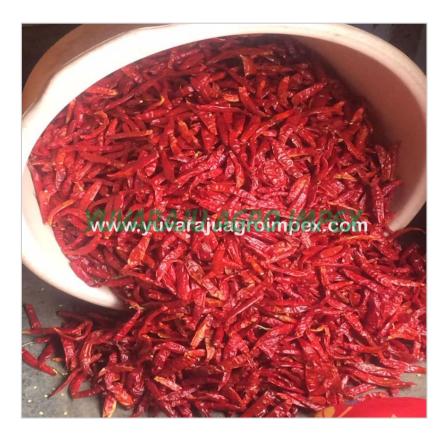

#### **Product Photo Gallery**

Packaging Details: 5kg, 10kg, 18kg, 20kg, 25kg, 50kg PP Bags / Gunny Bags or As per Customer Wish Delivery Time: 7 to 10 Days

#### **About:**

Sannam Chilli, also known as S4 Chilli or Capsicum Annum, is a popular variety of chilli widely cultivated and consumed in various cuisines. Sannam Chilli is native to India and is extensively grown in states like Andhra Pradesh, Telangana, and Karnataka.

Sannam Chilli is medium-sized with a conical shape and a smooth, shiny skin. It typically measures around 5 to 7 centimeters in length. When fully matured, Sannam Chilli turns bright red, indicating its spiciness and ripeness. Sannam Chilli is known for its moderate to high heat level, ranging from 15,000 to 30,000 Scoville Heat Units (SHU). It offers a well-balanced flavor profile with a moderately spicy and tangy taste. The heat is intense but not overpowering, allowing the flavors of dishes to shine through.