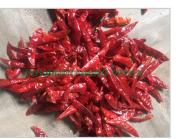

#### **Product Photo Gallery**

Packaging Details: 5kg, 10kg, 18kg, 20kg, 25kg, 50kg PP Bags / Gunny Bags or As per Customer Wish Delivery Time: 7 to 10 Days

#### **About:**

Sannam Chilli, also known as S4 Chilli or Capsicum Annum, is a popular variety of chilli widely cultivated and consumed in various cuisines. Sannam Chilli is native to India and is extensively grown in states like Andhra Pradesh, Telangana, and Karnataka.

Sannam Chilli is medium-sized with a conical shape and a smooth, shiny skin. It typically measures around 5 to 7 centimeters in length. When fully matured, Sannam Chilli turns bright red, indicating its spiciness and ripeness. Sannam Chilli is known for its moderate to high heat level, ranging from 15,000 to 30,000 Scoville Heat Units (SHU). It offers a well-balanced flavor profile with a moderately spicy and tangy taste. The heat is intense but not overpowering, allowing the flavors of dishes to shine through.