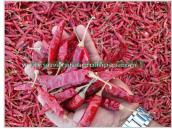

#### **Product Photo Gallery**

Packaging Details: 5kg, 10kg, 18kg, 20kg, 25kg, 50kg PP Bags / Gunny Bags or As per Customer Wish Delivery Time: 7 to 10 Days

#### **About:**

Sannam Chilli, also known as S4 Chilli or Capsicum Annum, is a popular variety of chilli widely cultivated and consumed in various cuisines. Sannam Chilli is native to India and is extensively grown in states like Andhra Pradesh, Telangana, and Karnataka.

Sannam Chilli is medium-sized with a conical shape and a smooth, shiny skin. It typically measures around 5 to 7 centimeters in length. When fully matured, Sannam Chilli turns bright red, indicating its spiciness and ripeness. Sannam Chilli is known for its moderate to high heat level, ranging from 15,000 to 30,000 Scoville Heat Units (SHU). It offers a well-balanced flavor profile with a moderately spicy and tangy taste. The heat is intense but not overpowering, allowing the flavors of dishes to shine through.