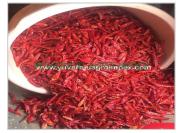

#### **Product Photo Gallery**

Packaging Details: 5kg, 10kg, 18kg, 20kg, 25kg, 50kg PP Bags / Gunny Bags or As per Customer Wish Delivery Time: 7 to 10 Days

#### **About:**

Sannam Chilli, also known as S4 Chilli or Capsicum Annum, is a popular variety of chilli widely cultivated and consumed in various cuisines. Sannam Chilli is native to India and is extensively grown in states like Andhra Pradesh, Telangana, and Karnataka.

Sannam Chilli is medium-sized with a conical shape and a smooth, shiny skin. It typically measures around 5 to 7 centimeters in length. When fully matured, Sannam Chilli turns bright red, indicating its spiciness and ripeness. Sannam Chilli is known for its moderate to high heat level, ranging from 15,000 to 30,000 Scoville Heat Units (SHU). It offers a well-balanced flavor profile with a moderately spicy and tangy taste. The heat is intense but not overpowering, allowing the flavors of dishes to shine through.