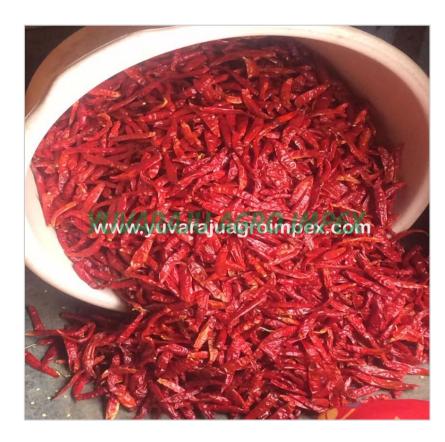

#### **Product Photo Gallery**

Packaging Details: 5kg, 10kg, 18kg, 20kg, 25kg, 50kg PP Bags / Gunny Bags or As per Customer Wish Delivery Time: 7 to 10 Days

#### **About:**

Sannam Chilli, also known as S4 Chilli or Capsicum Annum, is a popular variety of chilli widely cultivated and consumed in various cuisines. Sannam Chilli is native to India and is extensively grown in states like Andhra Pradesh, Telangana, and Karnataka.

Sannam Chilli is medium-sized with a conical shape and a smooth, shiny skin. It typically measures around 5 to 7 centimeters in length. When fully matured, Sannam Chilli turns bright red, indicating its spiciness and ripeness. Sannam Chilli is known for its moderate to high heat level, ranging from 15,000 to 30,000 Scoville Heat Units (SHU). It offers a well-balanced flavor profile with a moderately spicy and tangy taste. The heat is intense but not overpowering, allowing the flavors of dishes to shine through.