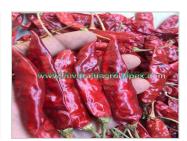

# Superior shelf life of Andhra Red Asta Sannam S4 Chilli Exporters / Suppliers / Distributors in India

FOB Price: Pricing on Request

Min.Order Quantity: 6.5 to 8 MTS

Supply Ability: 1x40 ft Container (13 MTS) and

Sannam Chilli is medium-sized with a conical shape and a smooth, shiny skin. It typically measures around 5 to 7 centimeters in length. When fully matured, Sannam Chilli turns bright red, indicating its spiciness and ripeness. Sannam Chilli is known for its moderate to high heat level, ranging from 15,000 to 30,000 Scoville Heat Units (SHU). It offers a well-balanced flavor profile with a moderately spicy and tangy taste. The heat is intense but not overpowering, allowing the flavors of dishes to shine through.