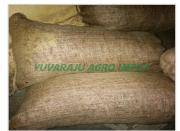

#### **Product Photo Gallery**

Packaging Details: 5kg, 10kg, 18kg, 20kg, 25kg, 50kg PP Bags / Gunny Bags or As per Customer Wish Delivery Time: 7 to 10 Days

# Packing:

- 1. Bulk Packing: 25kg, 50kg PP Bags, Gunny Bags
- 2. Retail Packing: 5kg, 10kg, 18kg, 20kg (Pricing on Request)
- 3. Customer Requirement