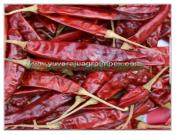

#### **Product Photo Gallery**

Packaging Details: 5kg, 10kg, 18kg, 20kg, 25kg, 50kg PP Bags / Gunny Bags or As per Customer Wish Delivery Time: 7 to 10 Days

#### **About:**

Sannam Chilli, also known as S4 Chilli or Capsicum Annum, is a popular variety of chilli widely cultivated and consumed in various cuisines. Sannam Chilli is native to India and is extensively grown in states like Andhra Pradesh, Telangana, and Karnataka.

Sannam Chilli is medium-sized with a conical shape and a smooth, shiny skin. It typically measures around 5 to 7 centimeters in length. When fully matured, Sannam Chilli turns bright red, indicating its spiciness and ripeness. Sannam Chilli is known for its moderate to high heat level, ranging from 15,000 to 30,000 Scoville Heat Units (SHU). It offers a well-balanced flavor profile with a moderately spicy and tangy taste. The heat is intense but not overpowering, allowing the flavors of dishes to shine through.