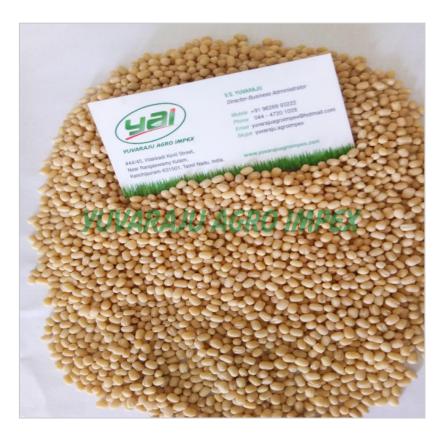

#### **Product Photo Gallery**

Packaging Details: As per Customer Request / (1Kg/2Kg/5Kg/10kg/20kg/25kg/30kg/50kg)

Delivery Time: 7 to 10 Days

#### **About:**

Urad dal, scientifically known as Vigna mungo, is a member of the Fabaceae family. It is an annual legume crop cultivated primarily in South Asia. There are different varieties of urad dal, including whole urad dal, split urad dal (with skin), split urad dal (without skin), and urad dal flour. Whole urad dal is the whole, unsplit form with the black skin intact. Split urad dal with skin is obtained by splitting the whole urad dal but keeping the black skin on. Split urad dal without skin is obtained by removing the black skin from the split urad dal. Urad dal flour is made by grinding urad dal into a fine powder.

## **Specification:**

| Item          | Value           |
|---------------|-----------------|
| Variety       | Pulses          |
| Product Name  | Whole Urad Dal  |
| Storage Type  | Dry /Cool Place |
| Specification | Whole Urad Dal  |
|               |                 |