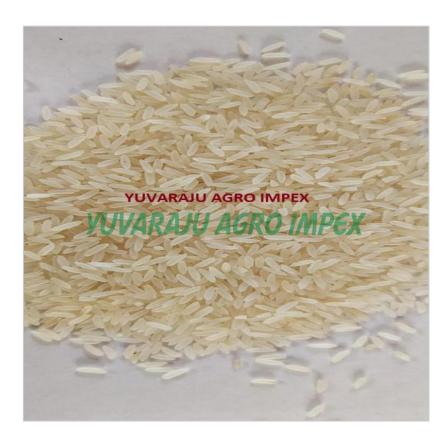

## **Product Photo Gallery**

| Packaging, Shipping & Delivery                                                                                                                   |
|--------------------------------------------------------------------------------------------------------------------------------------------------|
| Packaging Details: 5kg, 10kg , 18kg , 20kg , 25kg , 50kg PP Bags / Gunny Bags/Non Woven Bags or As per Customer Wish Delivery Time: 7 to 10 Days |
|                                                                                                                                                  |
|                                                                                                                                                  |
|                                                                                                                                                  |
|                                                                                                                                                  |
|                                                                                                                                                  |
|                                                                                                                                                  |
|                                                                                                                                                  |
|                                                                                                                                                  |
|                                                                                                                                                  |
|                                                                                                                                                  |
|                                                                                                                                                  |
|                                                                                                                                                  |
|                                                                                                                                                  |
|                                                                                                                                                  |
|                                                                                                                                                  |
|                                                                                                                                                  |