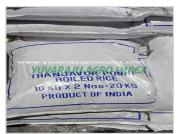

Weight: 5kg , 10kg, 18kg, 20kg ,25kg ,50kg PP Bags

or Non Woven Bags or Gunny Bags

Place Origin: India

Brand Name: YAI (Or) Customer Wish

Model Number: PNBR-001

Color: Half - White

## **Product Photo Gallery**

| Packaging, Shipping & Delivery                                                                                                                   |
|--------------------------------------------------------------------------------------------------------------------------------------------------|
| Packaging Details: 5kg, 10kg , 18kg , 20kg , 25kg , 50kg PP Bags / Gunny Bags/Non Woven Bags or As per Customer Wish Delivery Time: 7 to 10 Days |
|                                                                                                                                                  |
|                                                                                                                                                  |
|                                                                                                                                                  |
|                                                                                                                                                  |
|                                                                                                                                                  |
|                                                                                                                                                  |
|                                                                                                                                                  |
|                                                                                                                                                  |
|                                                                                                                                                  |
|                                                                                                                                                  |
|                                                                                                                                                  |
|                                                                                                                                                  |
|                                                                                                                                                  |
|                                                                                                                                                  |
|                                                                                                                                                  |
|                                                                                                                                                  |