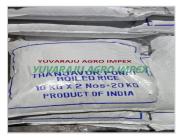

Weight: 5kg , 10kg, 18kg, 20kg ,25kg ,50kg PP Bags

or Non Woven Bags or Gunny Bags

Place Origin: India

Brand Name: YAI (Or) Customer Wish

Model Number: PNBR-001

Color: Half - White

## **Product Photo Gallery**

| Packaging, Shipping & Delivery                                                                                                                   |
|--------------------------------------------------------------------------------------------------------------------------------------------------|
| Packaging Details: 5kg, 10kg , 18kg , 20kg , 25kg , 50kg PP Bags / Gunny Bags/Non Woven Bags or As per Customer Wish Delivery Time: 7 to 10 Days |
|                                                                                                                                                  |
|                                                                                                                                                  |
|                                                                                                                                                  |
|                                                                                                                                                  |
|                                                                                                                                                  |
|                                                                                                                                                  |
|                                                                                                                                                  |
|                                                                                                                                                  |
|                                                                                                                                                  |
|                                                                                                                                                  |
|                                                                                                                                                  |
|                                                                                                                                                  |
|                                                                                                                                                  |
|                                                                                                                                                  |
|                                                                                                                                                  |
|                                                                                                                                                  |