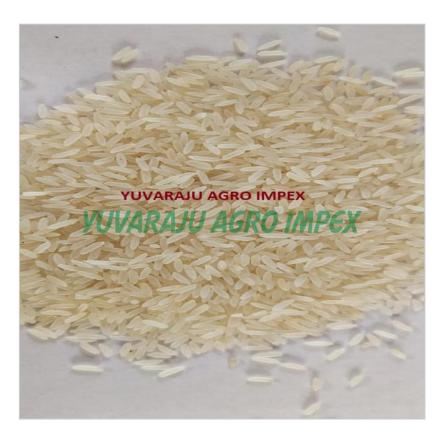

## **Product Photo Gallery**

| Packaging, Shipping & Delivery                                                                                                                   |
|--------------------------------------------------------------------------------------------------------------------------------------------------|
| Packaging Details: 5kg, 10kg , 18kg , 20kg , 25kg , 50kg PP Bags / Gunny Bags/Non Woven Bags or As per Customer Wish Delivery Time: 7 to 10 Days |
| Product Description                                                                                                                              |
|                                                                                                                                                  |
| Our Services                                                                                                                                     |
|                                                                                                                                                  |
|                                                                                                                                                  |
|                                                                                                                                                  |
|                                                                                                                                                  |
|                                                                                                                                                  |
|                                                                                                                                                  |
|                                                                                                                                                  |
|                                                                                                                                                  |
|                                                                                                                                                  |
|                                                                                                                                                  |
|                                                                                                                                                  |
|                                                                                                                                                  |
|                                                                                                                                                  |
|                                                                                                                                                  |
|                                                                                                                                                  |
|                                                                                                                                                  |
|                                                                                                                                                  |
|                                                                                                                                                  |
|                                                                                                                                                  |
|                                                                                                                                                  |
|                                                                                                                                                  |
|                                                                                                                                                  |
|                                                                                                                                                  |