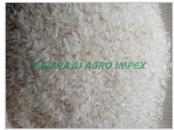

Port of Loading: Chennai, Krishnapatnam

Payment Terms: T/T (30 % Advance Rest 70 % Scan

copy of BL)

Product Type: Grain

Style: Dried

**Size:** 5 - 6 mm

Grade: A

Certification: APEDA, PHYTO, FSSAI

Weight: 5kg, 10kg, 18kg, 20kg, 25kg, 50kg PP Bags

or Non Woven Bags

Place Origin: India

Brand Name: YAI (Or) Customer Wish

Model Number: PNRR -001

Color: White