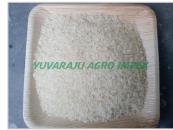

**Mobile:** +91 - 96269 93222



## Indian Origin Ponni Raw Rice Exporters / Suppliers / Wholesalers / Manufactures / Traders in India



FOB Price: Pricing on Request

Min.Order Quantity: 1x20ft Container (22 to 26 MTS)

Supply Ability: 100MTS

Port of Loading: Chennai, Krishnapatnam

Payment Terms: T/T (30 % Advance Rest 70 % Scan

copy of BL)

Product Type: Grain

Style: Dried

**Size:** 5 - 6 mm

Grade: A

Certification: APEDA, PHYTO, FSSAI

Weight: 5kg, 10kg, 18kg, 20kg, 25kg, 50kg PP Bags

or Non Woven Bags

Place Origin: India

Brand Name: YAI (Or) Customer Wish

Model Number: PNRR -001

Color: White

## **Product Photo Gallery**















## Chinni 9 Dalis

| Packaging, Snipping & Delivery                                                                                                      |
|-------------------------------------------------------------------------------------------------------------------------------------|
| Packaging Details: 5kg , 10kg, 18kg, 20kg ,25kg ,50kg PP Bags or Non Woven Bags/As per Customer Request Delivery Time: 7 to 10 Days |
|                                                                                                                                     |
|                                                                                                                                     |
|