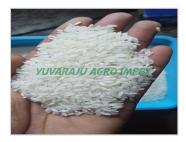

Port of Loading: Chennai, Krishnapatnam

Payment Terms: T/T (30 % Advance Rest 70 % Scan

copy of BL)

Product Type: Grain

Style: Dried

**Size:** 5 - 6 mm

Grade: A

Certification: APEDA, PHYTO, FSSAI

Weight: 5kg, 10kg, 18kg, 20kg, 25kg, 50kg PP Bags

or Non Woven Bags

Place Origin: India

Brand Name: YAI (Or) Customer Wish

Model Number: PNRR -001

Color: White