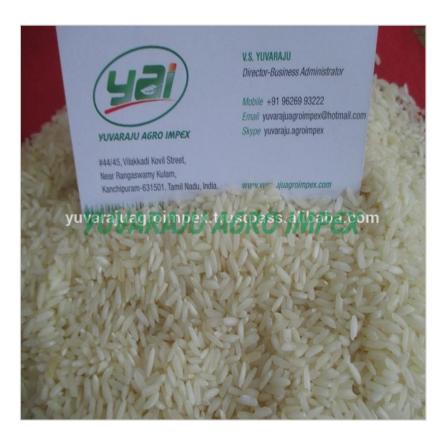

## Indian Origin Ponni Raw Rice Exporters / Suppliers / Wholesalers / Manufactures / Traders in India

FOB Price: Pricing on Request

Min.Order Quantity: 1x20ft Container (22 to 26 MTS)

Supply Ability: 100MTS

Port of Loading: Chennai, Krishnapatnam

Payment Terms: T/T (30 % Advance Rest 70 % Scan

copy of BL)

Product Type: Grain

Style: Dried

**Size:** 5 - 6 mm

Grade: A

Certification: APEDA, PHYTO, FSSAI

Weight: 5kg, 10kg, 18kg, 20kg, 25kg, 50kg PP Bags

or Non Woven Bags

Place Origin: India

Brand Name: YAI (Or) Customer Wish

Model Number: PNRR -001

Color: White