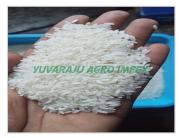

## Top Selling and Natural Non Basmati Ponni Raw Grain Exporters / Suppliers / Traders / Dealers in India

FOB Price: Pricing on Request

Min.Order Quantity: 1x20ft Container (22 to 26 MTS)

Supply Ability: 100MTS

or Non Woven Bags

Place Origin: India

Brand Name: YAI (Or) Customer Wish

Model Number: PNRR -001

Color: White