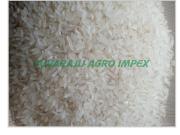

## Top Selling and Natural Non Basmati Ponni Raw Grain Exporters / Suppliers / Traders / Dealers in India

FOB Price: Pricing on Request

Min.Order Quantity: 1x20ft Container (22 to 26 MTS)

Supply Ability: 100MTS

or Non Woven Bags

Place Origin: India

Brand Name: YAI (Or) Customer Wish

Model Number: PNRR -001

Color: White