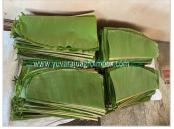

#### **Product Photo Gallery**

Packaging Details: 4.5 - 5 kg (Per Carton Box 60 Pieces) / Customer's Wish Delivery Time: 7 to 10 Days

## Packing:

- 1. 4.5 5 kg (Per Carton Box 60 Pieces)
- 2. Customer Requirement