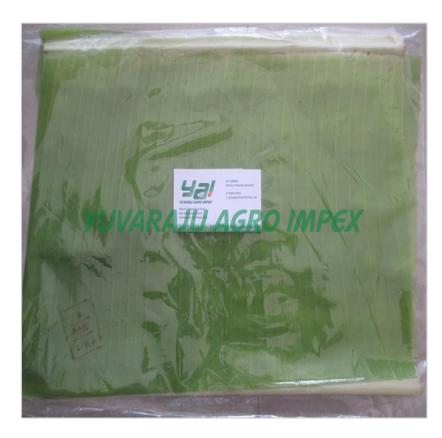

#### **Product Photo Gallery**

Packaging Details: 4.5 - 5 kg (Per Carton Box 60 Pieces) / Customer's Wish Delivery Time: 7 to 10 Days

Product Type: Fresh Banana Leaf

Style: Fresh

Size: Breath - 20Inch / Left Length - 17 Inch / Right

Length - 22 Inch Approximately

Grade: A

Certification: PQ Certificate

Weight: 4.5 - 5 kg (Per Carton Box 60 Pieces) /

## Packing:

- 1. 4.5 5 kg (Per Carton Box 60 Pieces)
- 2. Customer Requirement