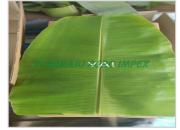

#### **Product Photo Gallery**

Packaging Details: 4.5 - 5 kg (Per Carton Box 60 Pieces) / Customer's Wish Delivery Time: 7 to 10 Days

Product Type: Fresh Banana Leaf

Style: Fresh

Size: Breath - 20Inch / Left Length - 17 Inch / Right

Length - 22 Inch Approximately

Grade: A

Certification: PQ Certificate

Weight: 4.5 - 5 kg (Per Carton Box 60 Pieces) /