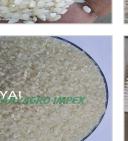

### **About:**

Idly rice, also known as parboiled rice or idli rice, is a specific type of rice that is commonly used to make idli, a traditional South Indian dish.Idly rice is a type of rice that has gone through a partial boiling process before milling. This process, known as parboiling, involves soaking the rice, steaming it, and then drying it before removing the outer husk.

Idly rice grains are typically shorter and plumper compared to regular white rice. They are often pearly white or slightly yellowish due to the parboiling process. The grains may have a somewhat translucent appearance when cooked, contributing to the soft and fluffy texture of idli.