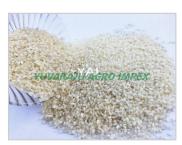

### **About:**

Idly rice, also known as parboiled rice or idli rice, is a specific type of rice that is commonly used to make idli, a traditional South Indian dish.Idly rice is a type of rice that has gone through a partial boiling process before milling. This process, known as parboiling, involves soaking the rice, steaming it, and then drying it before removing the outer husk.

Idly rice grains are typically shorter and plumper compared to regular white rice. They are often pearly white or slightly yellowish due to the parboiling process. The grains may have a somewhat translucent appearance when cooked, contributing to the soft and fluffy texture of idli.