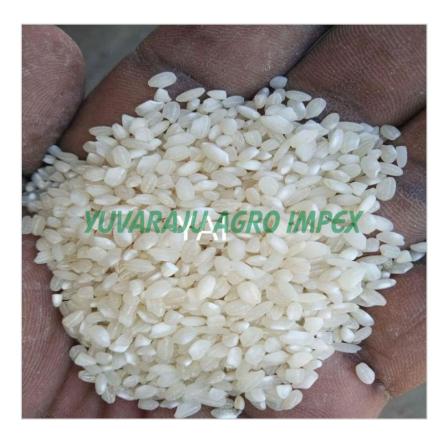

### **About:**

Idly rice, also known as parboiled rice or idli rice, is a specific type of rice that is commonly used to make idli, a traditional South Indian dish.Idly rice is a type of rice that has gone through a partial boiling process before milling. This process, known as parboiling, involves soaking the rice, steaming it, and then drying it before removing the outer husk.

Idly rice grains are typically shorter and plumper compared to regular white rice. They are often pearly white or slightly yellowish due to the parboiling process. The grains may have a somewhat translucent appearance when cooked, contributing to the soft and fluffy texture of idli.