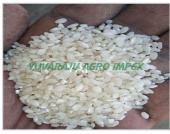

### **About:**

Idly rice, also known as parboiled rice or idli rice, is a specific type of rice that is commonly used to make idli, a traditional South Indian dish.Idly rice is a type of rice that has gone through a partial boiling process before milling. This process, known as parboiling, involves soaking the rice, steaming it, and then drying it before removing the outer husk.

Idly rice grains are typically shorter and plumper compared to regular white rice. They are often pearly white or slightly yellowish due to the parboiling process. The grains may have a somewhat translucent appearance when cooked, contributing to the soft and fluffy texture of idli.