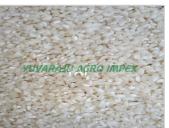

### **About:**

Idly rice, also known as parboiled rice or idli rice, is a specific type of rice that is commonly used to make idli, a traditional South Indian dish.Idly rice is a type of rice that has gone through a partial boiling process before milling. This process, known as parboiling, involves soaking the rice, steaming it, and then drying it before removing the outer husk.

Idly rice grains are typically shorter and plumper compared to regular white rice. They are often pearly white or slightly yellowish due to the parboiling process. The grains may have a somewhat translucent appearance when cooked, contributing to the soft and fluffy texture of idli.