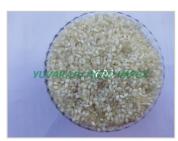

### **About:**

Idly rice, also known as parboiled rice or idli rice, is a specific type of rice that is commonly used to make idli, a traditional South Indian dish.Idly rice is a type of rice that has gone through a partial boiling process before milling. This process, known as parboiling, involves soaking the rice, steaming it, and then drying it before removing the outer husk.

Idly rice grains are typically shorter and plumper compared to regular white rice. They are often pearly white or slightly yellowish due to the parboiling process. The grains may have a somewhat translucent appearance when cooked, contributing to the soft and fluffy texture of idli.