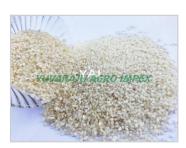

#### **Product Photo Gallery**

Packaging Details: 5kg , 10kg, 18kg, 20kg ,25kg ,50kg PP Bags or Non Woven Bags

Delivery Time: 7 to 10 Days

### **About:**

Idly rice, also known as parboiled rice or idli rice, is a specific type of rice that is commonly used to make idli, a traditional South Indian dish.Idly rice is a type of rice that has gone through a partial boiling process before milling. This process, known as parboiling, involves soaking the rice, steaming it, and then drying it before removing the outer husk.

Idly rice grains are typically shorter and plumper compared to regular white rice. They are often pearly white or slightly yellowish due to the parboiling process. The grains may have a somewhat translucent appearance when cooked, contributing to the soft and fluffy texture of idli.