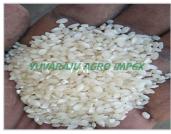

#### **Product Photo Gallery**

Packaging Details: 5kg , 10kg, 18kg, 20kg ,25kg ,50kg PP Bags or Non Woven Bags

Delivery Time: 7 to 10 Days

### **About:**

Idly rice, also known as parboiled rice or idli rice, is a specific type of rice that is commonly used to make idli, a traditional South Indian dish.Idly rice is a type of rice that has gone through a partial boiling process before milling. This process, known as parboiling, involves soaking the rice, steaming it, and then drying it before removing the outer husk.

Idly rice grains are typically shorter and plumper compared to regular white rice. They are often pearly white or slightly yellowish due to the parboiling process. The grains may have a somewhat translucent appearance when cooked, contributing to the soft and fluffy texture of idli.