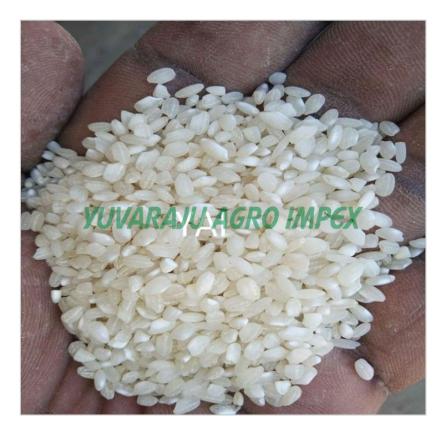

#### **Product Photo Gallery**

Packaging Details: 5kg , 10kg, 18kg, 20kg ,25kg ,50kg PP Bags or Non Woven Bags

Delivery Time: 7 to 10 Days

### **About:**

Idly rice, also known as parboiled rice or idli rice, is a specific type of rice that is commonly used to make idli, a traditional South Indian dish.Idly rice is a type of rice that has gone through a partial boiling process before milling. This process, known as parboiling, involves soaking the rice, steaming it, and then drying it before removing the outer husk.

Idly rice grains are typically shorter and plumper compared to regular white rice. They are often pearly white or slightly yellowish due to the parboiling process. The grains may have a somewhat translucent appearance when cooked, contributing to the soft and fluffy texture of idli.