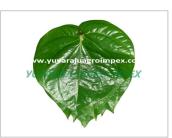

#### **Product Photo Gallery**

Packaging Details: 5kg ,10kg Thermocol box with Gelice / Customer Request

Delivery Time: 7 to 10 Days

#### **About:**

Betel leaf, scientifically known as Piper betle, is a tropical evergreen plant native to Southeast Asia. It is well-known for its broad, glossy, and heart-shaped leaves, which are often used for their aromatic, medicinal, and cultural significance.