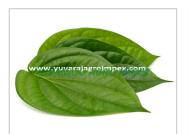

#### **Product Photo Gallery**

Packaging Details: 5kg ,10kg Thermocol box with Gelice / Customer Request

Delivery Time: 7 to 10 Days

#### **About:**

Betel leaf, scientifically known as Piper betle, is a tropical evergreen plant native to Southeast Asia. It is well-known for its broad, glossy, and heart-shaped leaves, which are often used for their aromatic, medicinal, and cultural significance.