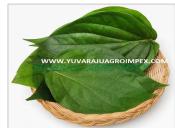

#### **Product Photo Gallery**

Packaging Details: 5kg ,10kg Thermocol box with Gelice / Customer Request

Delivery Time: 7 to 10 Days

#### **About:**

Betel leaf, scientifically known as Piper betle, is a tropical evergreen plant native to Southeast Asia. It is well-known for its broad, glossy, and heart-shaped leaves, which are often used for their aromatic, medicinal, and cultural significance.