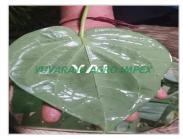

#### **Product Photo Gallery**

Packaging Details: 5kg ,10kg Thermocol box with Gelice / Customer Request

Delivery Time: 7 to 10 Days

#### **About:**

Betel leaf, scientifically known as Piper betle, is a tropical evergreen plant native to Southeast Asia. It is well-known for its broad, glossy, and heart-shaped leaves, which are often used for their aromatic, medicinal, and cultural significance.