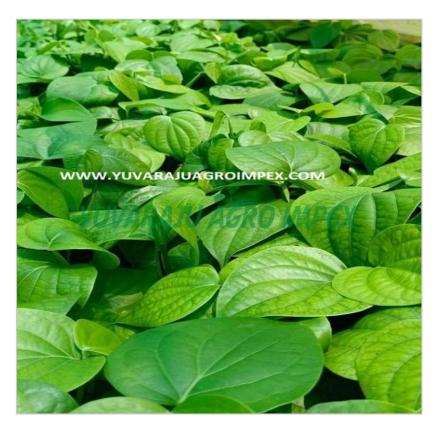

#### **Product Photo Gallery**

Packaging Details: 5kg ,10kg Thermocol box with Gelice / Customer Request

Delivery Time: 7 to 10 Days

#### **About:**

Betel leaf, scientifically known as Piper betle, is a tropical evergreen plant native to Southeast Asia. It is well-known for its broad, glossy, and heart-shaped leaves, which are often used for their aromatic, medicinal, and cultural significance.