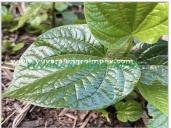

#### **Product Photo Gallery**

Packaging Details: 5kg ,10kg Thermocol box with Gelice / Customer Request

Delivery Time: 7 to 10 Days

#### **About:**

Betel leaf, scientifically known as Piper betle, is a tropical evergreen plant native to Southeast Asia. It is well-known for its broad, glossy, and heart-shaped leaves, which are often used for their aromatic, medicinal, and cultural significance.