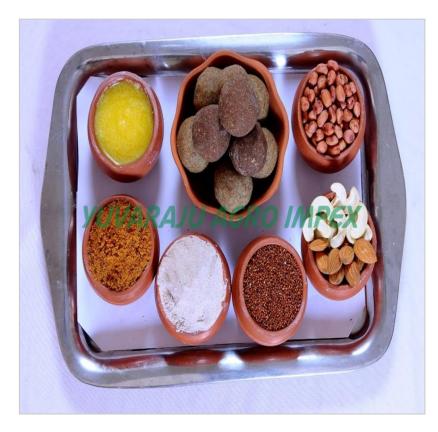

#### **Product Photo Gallery**

Packaging Details: 5kg , 10kg, 18kg, 20kg ,25kg ,50kg PP Bags or Non Woven Bags

Delivery Time: 7 to 10 Days