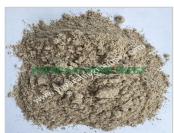

### Red Ragi Millet Flour Exporters in India

**FOB Price:** Pricing on Request **Min.Order Quantity:** 1000kgs

Supply Ability: 100MTS

Port of Loading: Chennai

Payment Terms: T/T (30 % Advance Rest 70 % Scan

copy of BL)

Product Type: Ragi Flour

Style: Dried
Size: Powder

Grade: A

 $\textbf{Certification:} \ \mathsf{APEDA} \ , \ \mathsf{PHYTO} \ , \ \mathsf{FSSAI} \ , \ \mathsf{USFDA}$ 

Weight: 5kg , 10kg, 18kg, 20kg ,25kg ,50kg PP Bags

or Non Woven Bags

Place Origin: India

Brand Name: YAI (Or) Customer Wish

Model Number: IFRF-001

Color: Reddish Brown