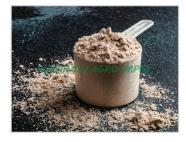

### Red Ragi Millet Flour Exporters in India

**FOB Price:** Pricing on Request **Min.Order Quantity:** 1000kgs

Supply Ability: 100MTS

Port of Loading: Chennai

Payment Terms: T/T (30 % Advance Rest 70 % Scan

#### **About:**

*Eleusine coracana*, or finger millet, also known as *ragi* in India, *kodo* in Nepal, and *kurakkan* in Sri Lanka, is an annual herbaceous plant widely grown as a cereal crop in the arid and semiarid areas in Africa and Asia. The finger millet or **ragi** is malted and its grain is ground into flour. The flour is consumed with milk, boiled water, or yogurt.

Ragi flour, also known as finger millet flour, is a versatile and nutritious ingredient that has been cherished in South Asia and Africa for generations. Ragi flour is naturally gluten-free, making it a wholesome choice for those with dietary restrictions or sensitivities. Ragi flour has a mild, earthy flavor with a hint of nuttiness. When cooked, it yields a satisfying, slightly coarse texture. preserve its quality, ragi flour should be stored in an airtight container in a cool, dry place away from direct sunlight.

# **Specification:**

| Item             | Value         |
|------------------|---------------|
| Туре             | Ragi          |
| Texture          | Fluffy        |
| Style            | Fresh         |
| Cultivation Type | Common        |
| Color            | Reddish Brown |