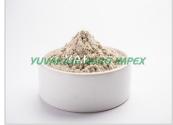

### Red Ragi Millet Flour Exporters in India

**FOB Price:** Pricing on Request **Min.Order Quantity:** 1000kgs

Supply Ability: 100MTS

Port of Loading: Chennai

Payment Terms: T/T (30 % Advance Rest 70 % Scan

copy of BL)

Product Type: Ragi Flour

Style: Dried
Size: Powder

Grade: A

 $\textbf{Certification:} \ \mathsf{APEDA} \ , \ \mathsf{PHYTO} \ , \ \mathsf{FSSAI} \ , \ \mathsf{USFDA}$ 

Weight: 5kg , 10kg, 18kg, 20kg ,25kg ,50kg PP Bags

or Non Woven Bags

Place Origin: India

Brand Name: YAI (Or) Customer Wish

Model Number: IFRF-001

Color: Reddish Brown