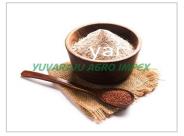

### Red Ragi Millet Flour Exporters in India

**FOB Price:** Pricing on Request **Min.Order Quantity:** 1000kgs

Supply Ability: 100MTS

Port of Loading: Chennai

Payment Terms: T/T (30 % Advance Rest 70 % Scan

copy of BL)

Product Type: Ragi Flour

Style: Dried
Size: Powder

Grade: A

 $\textbf{Certification:} \ \mathsf{APEDA} \ , \ \mathsf{PHYTO} \ , \ \mathsf{FSSAI} \ , \ \mathsf{USFDA}$ 

Weight: 5kg , 10kg, 18kg, 20kg ,25kg ,50kg PP Bags

or Non Woven Bags

Place Origin: India

Brand Name: YAI (Or) Customer Wish

Model Number: IFRF-001

Color: Reddish Brown