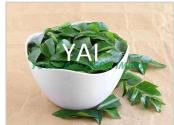

Color: Green

#### **About:**

Fresh curry leaves, scientifically known as Murraya koenigii, are aromatic leaves that add a distinctive flavor and fragrance to various culinary dishes. Fresh curry leaves come from the curry leaf plant, a small tropical tree native to South Asia. The plant belongs to the Rutaceae family. resh curry leaves are shiny, dark green, and pinnate, with multiple small leaflets arranged along the stem.

The most notable feature of fresh curry leaves is their strong and aromatic fragrance. They emit a mix of citrus, spice, and herbal notes, enhancing the sensory experience of any dish they are added to. They are often used at the beginning of cooking to infuse their flavor into the oil or ghee. Fresh curry leaves impart a unique flavor profile, featuring a combination of citrusy, slightly bitter, and earthy notes.