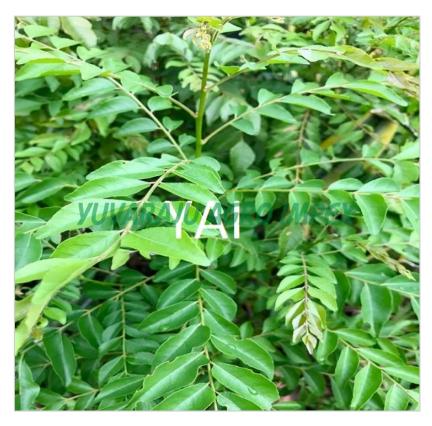

#### **About:**

Fresh curry leaves, scientifically known as Murraya koenigii, are aromatic leaves that add a distinctive flavor and fragrance to various culinary dishes. Fresh curry leaves come from the curry leaf plant, a small tropical tree native to South Asia. The plant belongs to the Rutaceae family. resh curry leaves are shiny, dark green, and pinnate, with multiple small leaflets arranged along the stem.

The most notable feature of fresh curry leaves is their strong and aromatic fragrance. They emit a mix of citrus, spice, and herbal notes, enhancing the sensory experience of any dish they are added to. They are often used at the beginning of cooking to infuse their flavor into the oil or ghee. Fresh curry leaves impart a unique flavor profile, featuring a combination of citrusy, slightly bitter, and earthy notes.