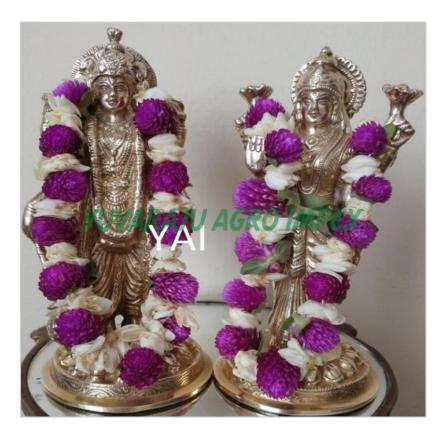

#### **Product Photo Gallery**

Packaging Details: 10kg / 12kg - Thermocol Box

Delivery Time: 7 to 10 Days

## Packing:

- 1. Loose Flowers -10kg to 12kg Per Thermocol Box (Net Weight)
- 2. 2.5 ft 3 ft Garlands 8 Garlands Per Thermocol Box (Net Weight 12kgs)
- 3. 1 ft 1.5 ft Garlands 12 15 Garlands Per Thermocol Box (Net Weight 10kgs -15kgs)
  - 4. Customized Garlands Weight Should be calculate at the time of shipment
  - 5. Flowers Strings 10kg to 12kg Per Thermocol Box (Net Weight)
  - 6. Gross Weight: At actual weight would be calculate