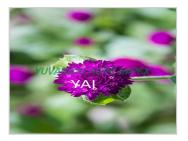

## **About:**

Globe Amaranth Flower Scientific Name Gomphrena globosa and Common Name Globe Amaranth, Bachelor's Button, Globe Flower. The fresh Globe Amaranth is characterized by its spherical flower heads, resembling small, vividly colored globes.

Each globe consists of numerous tiny, densely packed, petal-like structures creating a captivating and long-lasting bloom. While primarily grown for ornamental purposes, Globe Amaranth flowers are edible and can be used to add a splash of color to salads or as garnishes for various dishes. The flowers retain their shape and color well when dried, making them popular for dried floral arrangements, wreaths, and crafts. Depending on the climate, Globe Amaranth can be an annual or perennial plant. Globe Amaranth generally prefers regular watering but can tolerate periods of drought.