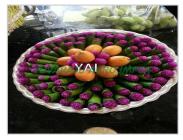

## Packing:

- 1. Loose Flowers -10kg to 12kg Per Thermocol Box (Net Weight)
- 2. 2.5 ft 3 ft Garlands 8 Garlands Per Thermocol Box (Net Weight 12kgs)
- 3. 1 ft 1.5 ft Garlands 12 15 Garlands Per Thermocol Box (Net Weight 10kgs -15kgs)
  - 4. Customized Garlands Weight Should be calculate at the time of shipment
  - 5. Flowers Strings 10kg to 12kg Per Thermocol Box (Net Weight)
  - 6. Gross Weight: At actual weight would be calculate