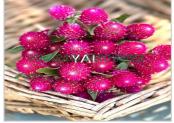

## **About:**

Globe Amaranth Flower Scientific Name Gomphrena globosa and Common Name Globe Amaranth, Bachelor's Button, Globe Flower. The fresh Globe Amaranth is characterized by its spherical flower heads, resembling small, vividly colored globes.

Each globe consists of numerous tiny, densely packed, petal-like structures creating a captivating and long-lasting bloom. While primarily grown for ornamental purposes, Globe Amaranth flowers are edible and can be used to add a splash of color to salads or as garnishes for various dishes. The flowers retain their shape and color well when dried, making them popular for dried floral arrangements, wreaths, and crafts. Depending on the climate, Globe Amaranth can be an annual or perennial plant. Globe Amaranth generally prefers regular watering but can tolerate periods of drought.