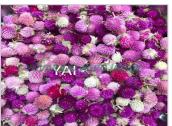

## **About:**

Globe Amaranth Flower Scientific Name Gomphrena globosa and Common Name Globe Amaranth, Bachelor's Button, Globe Flower. The fresh Globe Amaranth is characterized by its spherical flower heads, resembling small, vividly colored globes.

Each globe consists of numerous tiny, densely packed, petal-like structures creating a captivating and long-lasting bloom. While primarily grown for ornamental purposes, Globe Amaranth flowers are edible and can be used to add a splash of color to salads or as garnishes for various dishes. The flowers retain their shape and color well when dried, making them popular for dried floral arrangements, wreaths, and crafts. Depending on the climate, Globe Amaranth can be an annual or perennial plant. Globe Amaranth generally prefers regular watering but can tolerate periods of drought.