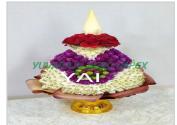

## Packing:

- 1. Loose Flowers -10kg to 12kg Per Thermocol Box (Net Weight)
- 2. 2.5 ft 3 ft Garlands 8 Garlands Per Thermocol Box (Net Weight 12kgs)
- 3. 1 ft 1.5 ft Garlands 12 15 Garlands Per Thermocol Box (Net Weight 10kgs -15kgs)
  - 4. Customized Garlands Weight Should be calculate at the time of shipment
  - 5. Flowers Strings 10kg to 12kg Per Thermocol Box (Net Weight)
  - 6. Gross Weight: At actual weight would be calculate