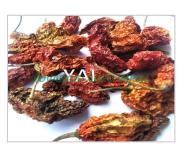

#### **Product Photo Gallery**

Packaging Details: 5kg , 10kg, 18kg, 20kg ,25kg ,50kg PP Bags or Non Woven Bags

Delivery Time: 7 to 10 Days

#### **About:**

Bhut Jolokia Scientific Name Capsicum chinense Jacquin. Bhut Jolokia originates from the northeastern regions of India, particularly Assam, Nagaland, and Manipur. It is a key component of traditional cuisine in these regions and has gained international recognition for its intense heat.

The Bhut Jolokia pepper is typically small to medium-sized, with a wrinkled and uneven surface. The color ranges from green to orange or red as it matures, and it has a distinctive elongated shape. Bhut Jolokia held the Guinness World Record for the world's hottest chili pepper for a period. The Scoville Heat Units (SHU) for Bhut Jolokia can range from 800,000 to over 1,000,000, making it exceptionally spicy.