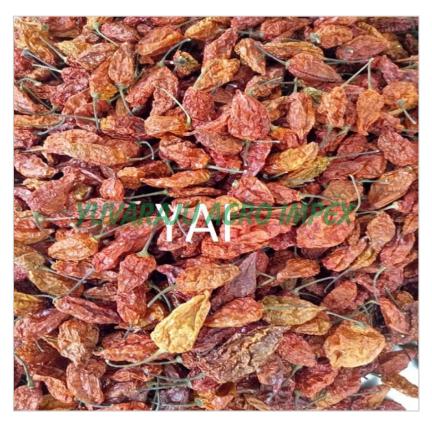

#### **Product Photo Gallery**

Packaging Details: 5kg , 10kg, 18kg, 20kg ,25kg ,50kg PP Bags or Non Woven Bags

Delivery Time: 7 to 10 Days

#### **About:**

Bhut Jolokia Scientific Name Capsicum chinense Jacquin. Bhut Jolokia originates from the northeastern regions of India, particularly Assam, Nagaland, and Manipur. It is a key component of traditional cuisine in these regions and has gained international recognition for its intense heat.

The Bhut Jolokia pepper is typically small to medium-sized, with a wrinkled and uneven surface. The color ranges from green to orange or red as it matures, and it has a distinctive elongated shape. Bhut Jolokia held the Guinness World Record for the world's hottest chili pepper for a period. The Scoville Heat Units (SHU) for Bhut Jolokia can range from 800,000 to over 1,000,000, making it exceptionally spicy.