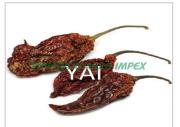

#### **Product Photo Gallery**

Packaging Details: 5kg , 10kg, 18kg, 20kg ,25kg ,50kg PP Bags or Non Woven Bags

Delivery Time: 7 to 10 Days

#### **About:**

Bhut Jolokia Scientific Name Capsicum chinense Jacquin. Bhut Jolokia originates from the northeastern regions of India, particularly Assam, Nagaland, and Manipur. It is a key component of traditional cuisine in these regions and has gained international recognition for its intense heat.

The Bhut Jolokia pepper is typically small to medium-sized, with a wrinkled and uneven surface. The color ranges from green to orange or red as it matures, and it has a distinctive elongated shape. Bhut Jolokia held the Guinness World Record for the world's hottest chili pepper for a period. The Scoville Heat Units (SHU) for Bhut Jolokia can range from 800,000 to over 1,000,000, making it exceptionally spicy.