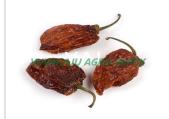

#### **Product Photo Gallery**

Packaging Details: 5kg , 10kg, 18kg, 20kg ,25kg ,50kg PP Bags or Non Woven Bags

Delivery Time: 7 to 10 Days

#### **About:**

Bhut Jolokia Scientific Name Capsicum chinense Jacquin. Bhut Jolokia originates from the northeastern regions of India, particularly Assam, Nagaland, and Manipur. It is a key component of traditional cuisine in these regions and has gained international recognition for its intense heat.

The Bhut Jolokia pepper is typically small to medium-sized, with a wrinkled and uneven surface. The color ranges from green to orange or red as it matures, and it has a distinctive elongated shape. Bhut Jolokia held the Guinness World Record for the world's hottest chili pepper for a period. The Scoville Heat Units (SHU) for Bhut Jolokia can range from 800,000 to over 1,000,000, making it exceptionally spicy.