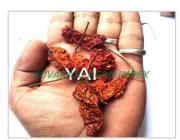

#### **Product Photo Gallery**

Packaging Details: 5kg , 10kg, 18kg, 20kg ,25kg ,50kg PP Bags or Non Woven Bags

Delivery Time: 7 to 10 Days

#### **About:**

Bhut Jolokia Scientific Name Capsicum chinense Jacquin. Bhut Jolokia originates from the northeastern regions of India, particularly Assam, Nagaland, and Manipur. It is a key component of traditional cuisine in these regions and has gained international recognition for its intense heat.

The Bhut Jolokia pepper is typically small to medium-sized, with a wrinkled and uneven surface. The color ranges from green to orange or red as it matures, and it has a distinctive elongated shape. Bhut Jolokia held the Guinness World Record for the world's hottest chili pepper for a period. The Scoville Heat Units (SHU) for Bhut Jolokia can range from 800,000 to over 1,000,000, making it exceptionally spicy.