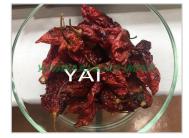

#### **Product Photo Gallery**

Packaging Details: 5kg , 10kg, 18kg, 20kg ,25kg ,50kg PP Bags or Non Woven Bags

Delivery Time: 7 to 10 Days

#### **About:**

Bhut Jolokia Scientific Name Capsicum chinense Jacquin. Bhut Jolokia originates from the northeastern regions of India, particularly Assam, Nagaland, and Manipur. It is a key component of traditional cuisine in these regions and has gained international recognition for its intense heat.

The Bhut Jolokia pepper is typically small to medium-sized, with a wrinkled and uneven surface. The color ranges from green to orange or red as it matures, and it has a distinctive elongated shape. Bhut Jolokia held the Guinness World Record for the world's hottest chili pepper for a period. The Scoville Heat Units (SHU) for Bhut Jolokia can range from 800,000 to over 1,000,000, making it exceptionally spicy.