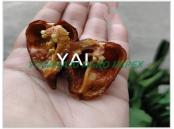

#### **Product Photo Gallery**

Packaging Details: 5kg , 10kg, 18kg, 20kg ,25kg ,50kg PP Bags or Non Woven Bags

Delivery Time: 7 to 10 Days

#### **About:**

Bhut Jolokia Scientific Name Capsicum chinense Jacquin. Bhut Jolokia originates from the northeastern regions of India, particularly Assam, Nagaland, and Manipur. It is a key component of traditional cuisine in these regions and has gained international recognition for its intense heat.

The Bhut Jolokia pepper is typically small to medium-sized, with a wrinkled and uneven surface. The color ranges from green to orange or red as it matures, and it has a distinctive elongated shape. Bhut Jolokia held the Guinness World Record for the world's hottest chili pepper for a period. The Scoville Heat Units (SHU) for Bhut Jolokia can range from 800,000 to over 1,000,000, making it exceptionally spicy.