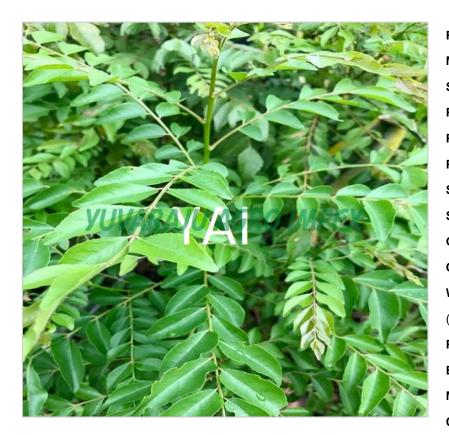

## About:

Fresh curry leaves, scientifically known as Murraya koenigii, are aromatic leaves that add a distinctive flavor and fragrance to various culinary dishes. Fresh curry leaves come from the curry leaf plant, a small tropical tree native to South Asia. The plant belongs to the Rutaceae family. resh curry leaves are shiny, dark green, and pinnate, with multiple small leaflets arranged along the stem.

The most notable feature of fresh curry leaves is their strong and aromatic fragrance. They emit a mix of citrus, spice, and herbal notes, enhancing the sensory experience of any dish they are added to. They are often used at the beginning of cooking to infuse their flavor into the oil or ghee. Fresh curry leaves impart a unique flavor profile, featuring a combination of citrusy, slightly bitter, and earthy notes.