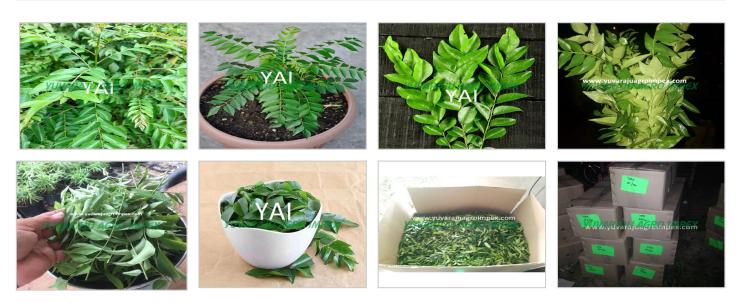

No 44/45 - Vilakkadi Kovil Street, Near Rangaswamy Kulam, Kanchipuram - 631501, Tamil Nadu – India. **Mobile :** +91 - 96269 93222

### New High Quality fresh Karivepaku Leaf / Karivembu Leaves Exporters in India



FOB Price: Pricing on Request Min.Order Quantity: 500kgs Supply Ability: 1x20 ft Container Port of Loading: Chennai Payment Terms: T/T (100 % Advance ) Product Type: Single Herbs & Spices Style: Fresh Size: Oval Shape Grade: A Certification: Spice Board Weight: As per Customer Request/ (0.5Kg/1Kg/2kg/5Kg/7Kg/10Kg) Place Origin: India Brand Name: YAI (Or) Customer Wish Model Number: IFCL-001 Color: Green

#### **Product Photo Gallery**



### Packaging, Shipping & Delivery

Packaging Details: As per Customer Request/ (0.5Kg/1Kg/2kg/5Kg/7Kg/10Kg) Delivery Time: 5 to 7 Days

# Packing:

- 1. (0.5Kg/1Kg/2kg/5Kg/7Kg/10Kg) Carton Box
- 2. Customer Requirement

## Loading port:

1. Chennai

## Payment term :

1. T/T (100 % Advance )

### Product Description

## About:

Fresh curry leaves, scientifically known as Murraya koenigii, are aromatic leaves that add a distinctive flavor and fragrance to various culinary dishes. Fresh curry leaves come from the curry leaf plant, a small tropical tree native to South Asia. The plant belongs to the Rutaceae family. resh curry leaves are shiny, dark green, and pinnate, with multiple small leaflets arranged along the stem.

The most notable feature of fresh curry leaves is their strong and