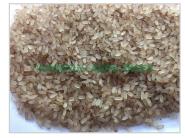

# **About:**

Red Matta Rice, also known by various regional names such as Rosematta Rice or Kerala Red Rice, is a unique and distinctive variety of rice that has been cultivated for generations in the southern regions of India, particularly in Kerala.

Red Matta Rice is characterized by its reddish-brown or deep maroon color, setting it apart from traditional white rice varieties. The grains are medium to long in length and have a robust, unpolished appearance. The husk and bran layers are intentionally left intact during milling, contributing to its distinctive color.Red Matta Rice boasts a rich and nutty flavor profile with earthy undertones. When cooked, it maintains a firm texture and imparts a satisfying chewiness. The natural sweetness of the rice enhances its overall taste, making it a favorite in a variety of culinary applications.