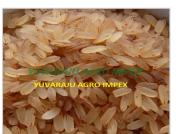

# **About:**

Red Matta Rice, also known by various regional names such as Rosematta Rice or Kerala Red Rice, is a unique and distinctive variety of rice that has been cultivated for generations in the southern regions of India, particularly in Kerala.

Red Matta Rice is characterized by its reddish-brown or deep maroon color, setting it apart from traditional white rice varieties. The grains are medium to long in length and have a robust, unpolished appearance. The husk and bran layers are intentionally left intact during milling, contributing to its distinctive color.Red Matta Rice boasts a rich and nutty flavor profile with earthy undertones. When cooked, it maintains a firm texture and imparts a satisfying chewiness. The natural sweetness of the rice enhances its overall taste, making it a favorite in a variety of culinary applications.