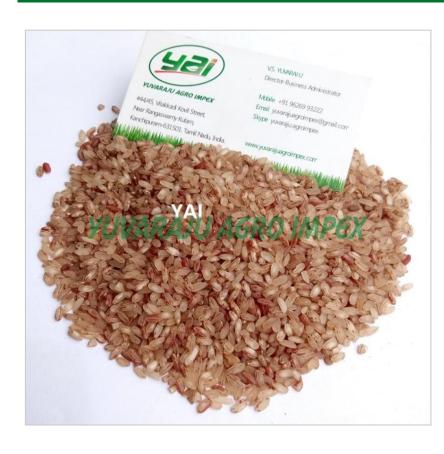

# **About:**

Red Matta Rice, also known by various regional names such as Rosematta Rice or Kerala Red Rice, is a unique and distinctive variety of rice that has been cultivated for generations in the southern regions of India, particularly in Kerala.

Red Matta Rice is characterized by its reddish-brown or deep maroon color, setting it apart from traditional white rice varieties. The grains are medium to long in length and have a robust, unpolished appearance. The husk and bran layers are intentionally left intact during milling, contributing to its distinctive color.Red Matta Rice boasts a rich and nutty flavor profile with earthy undertones. When cooked, it maintains a firm texture and imparts a satisfying chewiness. The natural sweetness of the rice enhances its overall taste, making it a favorite in a variety of culinary applications.

| Cultivation Type  | Common                            |
|-------------------|-----------------------------------|
| Color             | Red                               |
| Broken Ratio (%)  | 2%                                |
| Max. Moisture (%) | 14%                               |
| Admixture (%)     | 2%                                |
| Crop Year         | Recent                            |
| Place of Origin   | Tamil Nadu                        |
|                   | India                             |
| Brand Name        | YAI or Customer Wish              |
| Model Number      | INBMR-001                         |
| Quality           | Premium Product                   |
| Whatsapp          | +91 9626993222, +91 8122993222    |
| Form              | Solid                             |
| Taste             | Delicious Taste                   |
| Usage             | Human Consumption, Indian Cuisine |
| Certification     | Apeda                             |